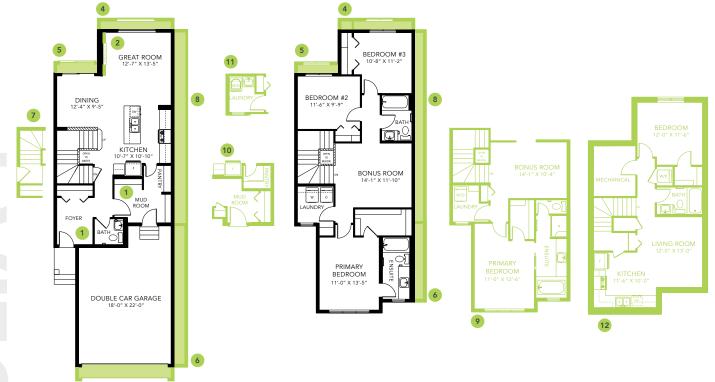

### KINGLET SHOWHOME

5708 Lark Point NW, Edmonton 825-512-1050 kinglet@bedrockhomes.ca

Job # KNG-0-035077 Lot 55, Block 3, Plan TBD

Main Floor 774 SQ FT Second Floor 939 SQ FT

#### **DETAILS**

- Additional Value of Upgrades \$45,800
- Featuring 3 bedrooms, 2.5 baths, and a spacious bonus room. The Julia's open floor plan and sophisticated finishes are what dream homes are made of.
- Highly durable luxury vinyl plank flooring is carried throughout the main floor, bathrooms and laundry room.
- This home features a walk through pantry. They take the cake when it comes to sheer volume of storage space.
- Your kitchen is made for a cook! Tons of counter and cabinet space for you to prepare your creations or store your small appliances.
- No need to shop for appliances! Bedrock Homes includes Stainless Steel kitchen appliances and a white front load washer - conveniently located on the second floor.
- The great room is complete with a sleek linear electric fireplace and a recessed HDMI box for your wall mounted Television.