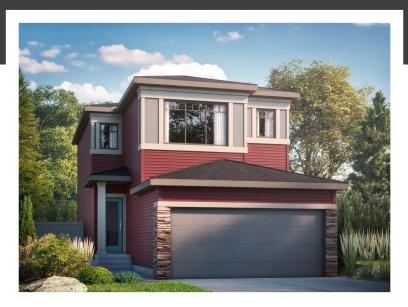

# JULIA P

1713 SQ FT 5343 Lark Landing NW

- Modern open railing on the main floor provides you with a polished visual and appealing design.
- Beautiful Quartz Counter tops though out the home.
- HRV providing a continuous air flow throughout entire home to not only exhaust stale, humid air and odours from home but also reduce condensation, mold, mildew, etc.
- No need to brush off snow during messy winters when you are keeping your vehicle in a double front attached garage!
- Don't worry about high heating costs with your triple pane low E argon filled energy star rated windows; contributing to cost and energy efficiency.
- Your walkout basement offers tons of natural light with soaring
  9 ft ceilings and patio doors accessing your backyard.
- Host summer BBQ's on your deck just outside your dining room.
- Elegant "Prairie" exterior elevation has upgraded your home with stone accents for a luxurious look.