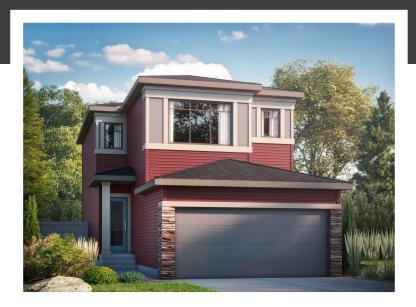

## **JULIA P**

1713 SQ FT 5343 Lark Landing NW

- Modern open railing on the main floor provides you with a polished visual and appealing design.
- Beautiful Quartz Counter tops though out the home.
- HRV providing a continuous air flow throughout entire home to not only exhaust stale, humid air and odours from home but also reduce condensation, mold, mildew, etc.
- No need to brush off snow during messy winters when you are keeping your vehicle in a double front attached garage!
- Don't worry about high heating costs with your triple pane low E argon filled energy star rated windows; contributing to cost and energy efficiency.
- Your walkout basement offers tons of natural light with soaring
  9 ft ceilings and patio doors accessing your backyard.
- Host summer BBQ's on your deck just outside your dining room.
- Elegant "Prairie" exterior elevation has upgraded your home with stone accents for a luxurious look.