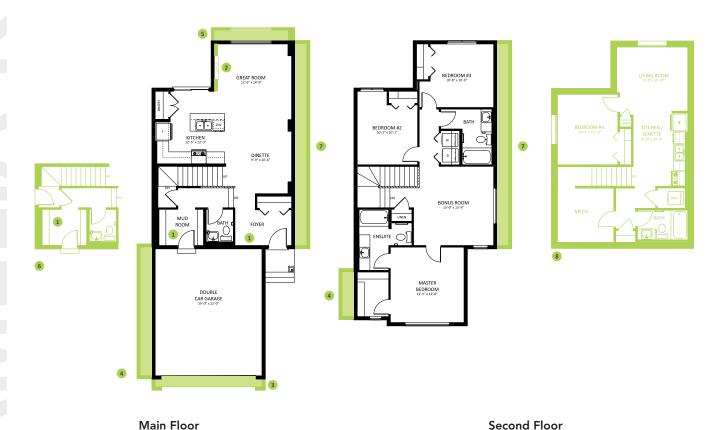

#### **DETAILS**

- Located in the newly developing community of Kinglet!
   This upcoming community is perfect for a young family with lots of walking paths through the environmental reserves filled with lush greenery that surround the area!
- Amenities, schools, and public transit all within a few minutes drive.
- This house has a luxurious exterior appeal with white & khaki siding and stone.
- This spacious open layout is perfect for entertaining with the kitchen being the focus of the home, overseeing the dinette and great room.
- Subway tiled backsplash in the kitchen to give that highly desired sleek look complete with durable 1 1/4 inch quartz countertops.
- Upgraded two-tones cabinets throughout the kitchenhigh end & on-trend!
- Double door pantry!
- Complete 6 Piece Appliance Package Included -Stainless Steel Samsung Kitchen Appliances & White Front Load Washer and Dryer.
- Luxury vinyl plank floor throughout the main floor.
- Large open foyer when entering the house.

- The great room's mood can easily be set by the color changing linear electric fireplace.
- Wide, open cozy bonus room perfect for lounging with family or a play space for your little ones.
- Spacious master bath with double vanity sink, stand-alone tub, and separate shower
- Includes a side entrance perfect for future basement development!
- Handy outlets to include USB ports in the kitchen and master bedroom.
- HRV system proving continuous airflow to cancel out stale humid air and odours as well as reduces condensation, mold, and mildew.