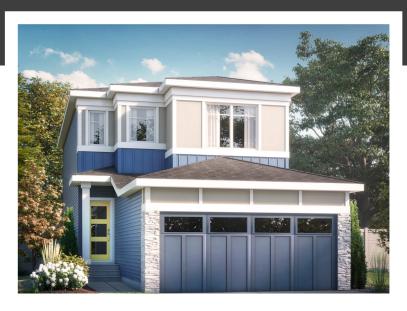

# STELLA P

1761 SQ FT 5158 Lark Cres. NW

#### **DETAILS**

- Located in the newly developing community of Kinglet!
   This upcoming community is perfect for a young family with lots of walking paths through the environmental reserves filled with lush greenery that surround the area!
- Amenities, schools, and public transit all within a few minutes drive.
- This house has a luxurious exterior feel with premium Stonecrest colored siding and midnight black stone.
- This spacious kitchen is the focus of the home, overseeing the dinette and great room. Making it perfect for entertaining.
- Convenient garage access into the mudroom and walk through pantry.
- Subway tiled backsplash in the kitchen to give that highly desired sleek look complete with durable 1 1/4 inch quartz countertops.
- Upgraded two-toned upper and lower cabinets for a high-end look while still having lots of storage room.
- French-styled frosted glass pantry door.
- Complete 6 Piece Appliance Package Included -Stainless Steel Samsung Kitchen Appliances & White Front Load Washer and Dryer.

- The great room's mood can easily be set by the color changing linear electric fireplace.
- Wide, open cozy bonus room perfect for lounging with family or a play space for your little ones.
- Includes a side entrance perfect for future basement development!
- Handy outlets to include USB ports in the kitchen and master bedroom.
- HRV system proving continuous airflow to cancel out stale humid air and odours as well as reduces condensation, mold, and mildew.