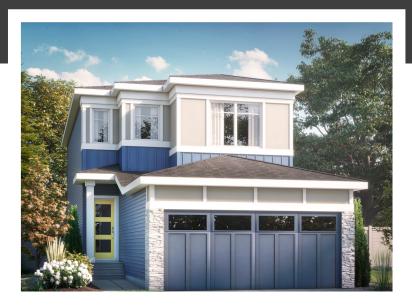

## STELLA P

1761 SQ FT 5158Lark Cres. NW

#### **DETAILS**

- Located in the newly developing community of Kinglet!
   This upcoming community is perfect for a young family with lots of walking paths through the environmental reserves filled with lush greenery that surround the area!
- Amenities, schools, and public transit all within a few minutes drive.
- This house has a luxurious exterior feel with premium Stonecrest colored siding and midnight black stone.
- This spacious kitchen is the focus of the home, overseeing the dinette and great room. Making it perfect for entertaining.
- Convenient garage access into the mudroom and walk through pantry.
- Subway tiled backsplash in the kitchen to give that highly desired sleek look complete with durable 1 1/4 inch quartz countertops.
- Upgraded two-toned upper and lower cabinets for a high-end look while still having lots of storage room.
- French-styled frosted glass pantry door.
- Complete 6 Piece Appliance Package Included -Stainless Steel Samsung Kitchen Appliances & White Front Load Washer and Dryer.

- The great room's mood can easily be set by the color changing linear electric fireplace.
- Wide, open cozy bonus room perfect for lounging with family or a play space for your little ones.
- Includes a side entrance perfect for future basement development!
- Handy outlets to include USB ports in the kitchen and master bedroom.
- HRV system proving continuous airflow to cancel out stale humid air and odours as well as reduces condensation, mold, and mildew.