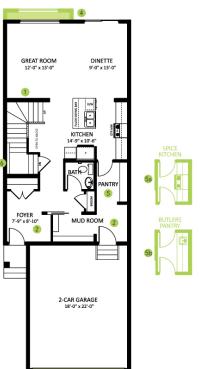

## KINGLET BY BIG LAKE SHOWHOME

5708 Lark Point, Edmonton 825-512-1050 kinglet@bedrockhomes.ca

Job # KNG-0-034743 Lot 35, Block 3, Plan 202-1073

Main Floor 858 SQ FT

Second Floor 903 SQ FT