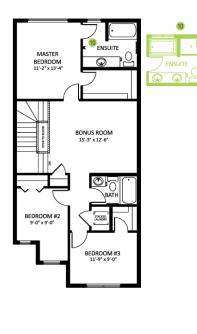

# STELLA P

1761 SQ FT 5158 Lark Cres. NW

## KINGLET BY BIG LAKE SHOWHOME

5708 Lark Point, Edmonton 825-512-1050 kinglet@bedrockhomes.ca

Job # KNG-0-034743 Lot 35, Block 3, Plan 202-1073

Main Floor 858 SQ FT

Second Floor 903 SQ FT