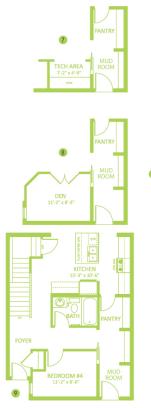

## KINGLET BY BIG LAKE SHOWHOME

5708 Lark Point, Edmonton 825-512-1050 kinglet@bedrockhomes.ca

Job # KNG-0-034743 Lot 35, Block 3, Plan 202-1073

Main Floor 858 SQ FT

Second Floor 903 SQ FT