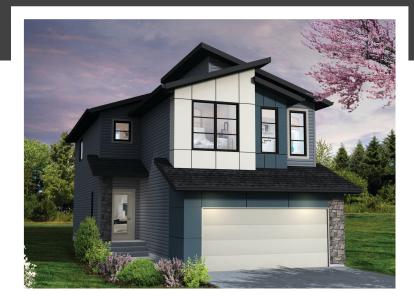

# KENNEDY K

2203 SQ FT 726 Kinglet Boulevard NW

## KINGLET BY BIG LAKE SHOWHOME

5708 Lark Point, NW, Edmonton 825.512.1050 kinglet@bedrockhomes.ca

Job # KNG-0-034643 Lot 9, Block 3, Plan 202-0424

#### DETAILS

- Located in the newly developing community of Kinglet! This upcoming community is perfect for a young family with lots of walking paths through the environmental reserves filled with lush greenery that surround the area!
- Amenities, schools, and public transit all within a minutes drive.
- This house has a luxurious exterior feel with premium colored siding and a modern arched roofline.
- This spacious kitchen is the focus of the home, overseeing the dinette and great room, making it perfect for entertaining.
- Upgraded mudroom option handy shelving and full closet perfect for storage.
- Upgraded subway tile in the kitchen to give that highly desired sleek look is complete with durable 11/4" quartz countertops.
- Upper and lower cabinets for lots of kitchen storage upgraded to the high-end Tamarind stain.
- Sleek frosted glass pantry door.
- Complete 6 piece appliance package included stainless steel Samsung kitchen appliances & white front load washer and dryer.