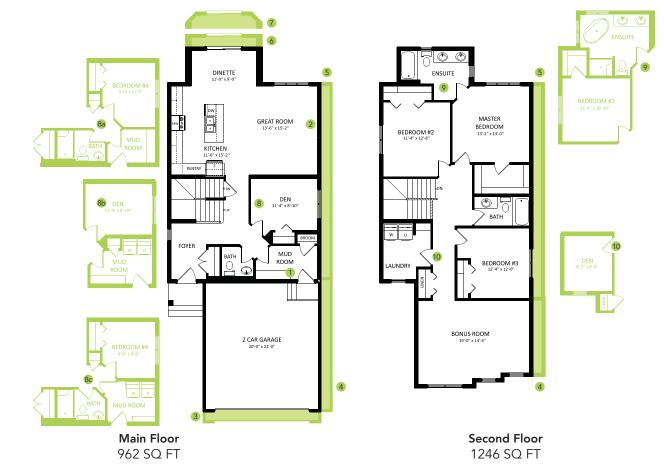

#### DETAILS

- Located in the newly developing community of Kinglet! This upcoming community is perfect for a young family with lots of walking paths through the environmental reserves filled with lush greenery that surround the area!
- Amenities, schools, and public transit all within a minutes drive.
- This house has a luxurious exterior feel with premium colored siding and a modern arched roofline.
- This spacious kitchen is the focus of the home, overseeing the dinette and great room, making it perfect for entertaining.
- Upgraded mudroom option handy shelving and full closet perfect for storage.
- Upgraded subway tile in the kitchen to give that highly desired sleek look is complete with durable 11/4" quartz countertops.
- Upper and lower cabinets for lots of kitchen storage upgraded to the high-end Tamarind stain.
- Sleek frosted glass pantry door.
- Complete 6 piece appliance package included stainless steel Samsung kitchen appliances & white front load washer and dryer.

- The great room's mood can easily be set by the colour changing linear electric fireplace.
- Popcorn ceiling who? This house has upgraded splatter ceilings throughout.
- Open spindle railing leading up to the second floor offers optimal lighting and a spacious feel throughout.
- Enjoy your master bedroom oasis with this upgraded 5 piece ensuite. Luxurious soaker tub in the corner with frosted windows floors in natural light.
- Spacious walk-in ensuite closet.
- Wide, open, cozy bonus room perfect for lounging with family or a play space for your little ones.
- Handy outlets to include USB ports in the kitchen and master bedroom.
- HRV system proving continuous air flow to cancel out stale humid air and odours as well as reduces condensation, mould, and mildew.