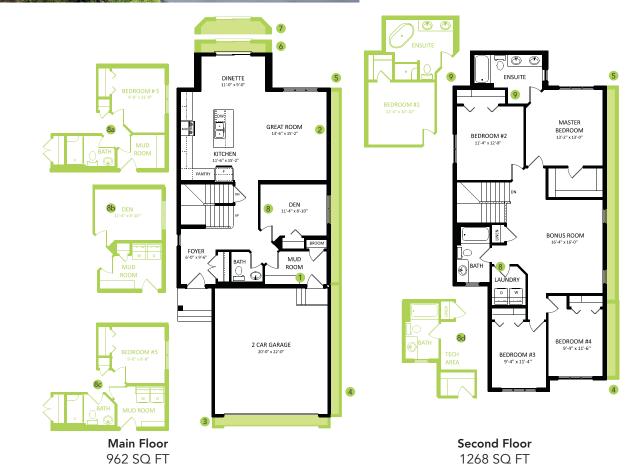

### DETAILS

- 4 spacious bedrooms with 2.5 bathrooms, second floor bonus room, and more!
- Widened garage for additional storage or space for vehicles.
- All countertops throughout the home are gorgeous 1¼" quartz.
- Durable luxury vinyl plank flooring carried through main floor and second floor wet areas.
- Open spindle railings on the first and second floor providing a sleek visual appeal and design.
- Beautiful modern French door with frosted glass on pantry providing a stylish upgrade.
- Convenient USB ports in kitchen and master bedroom for ease of charging devices.
- 6 piece Samsung appliance package included; stainless steel kitchen appliances, white front load washer and dryer.

- Functional main floor den. You could use this space as an office, play room, or fourth bedroom.
- Electric fire and ice linear fireplace with timer and various settings located in the great room.
- Recessed HDMI box located above linear fireplace in great room for ease of TV mount.
- Conduit added for future media cables included in master bedroom.
- Triple pane low E argon filled Energy Star rated windows; contributing to cost and energy efficiency
- HRV providing a continuous air flow throughout entire home to not only exhaust stale, humid air and odours from home but also reduce condensation, mould, mildew, etc.
- Brilliant Smart Home What does it do? Almost everything! Ask it to control the Ecobee Thermostat, lock the door using a smart lock, and more!