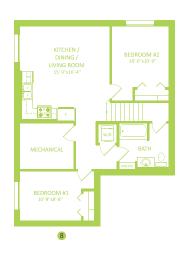

# **HENDRICK K**

1987 SQ FT 720 Kinglet Boulevard NW

### KINGLET BY BIG LAKE SHOW-HOME

5708 Lark Point, NW, Edmonton 825.512.1050

kinglet@bedrockhomes.ca

Job # KNG-0-034641 Lot 6, Block 4, Plan 202-0424

Main Floor 866 SQ FT Second Floor 1121 SQ FT