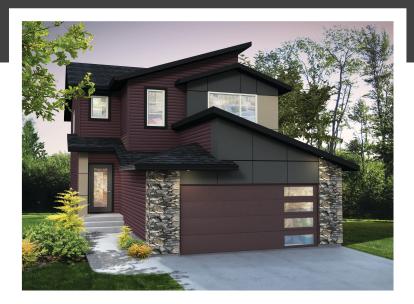

#### **DETAILS**

- Located in the bustling community of Kinglet! This
  upcoming community is perfect for a young family with
  lots of walking paths through the environmental reserves
  filled with lush greenery that surround the area.
- Amenities, schools, and public transit all within a minutes drive.
- This house has a luxurious exterior feel with full height brick features and a modern elevation.
- The spacious kitchen flows beautifully into the dinette and great room, perfect for entertainers.
- The upgraded foyer option provides lots of space and storage options. This is essential for all our layers of during our Canadian winters.
- Sleek upgraded subway tile in the kitchen complete with durable 11/4" quartz countertops.
- 41" upper cabinets to the ceiling offer plenty of storage space for dish ware and small appliances.
- Beautifully frosted glass French door in the walk-in pantry.
- Stainless steel Samsung kitchen appliances and white front load washer and dryer combo included!
- The great room's mood can easily be set by the colour changing linear electric fireplace.

- Popcorn ceiling who? This house has upgraded splatter ceilings throughout.
- Open spindle railing leading up to the second floor to offer optimal lighting and a spacious feel throughout.
- Enjoy your master bedroom oasis with the upgraded 5 piece ensuite.
- Master walk-in closet beams with natural light from the window nestled between rows of shelving for optimal organization.
- Convenience for our clients is something we strive for so here
  is the highly demanded laundry room upgrade! Two entrances
  into the walk-in laundry room. One entering through the main
  upstairs hall and the other your master bedroom!
- Wide, open, cozy bonus room perfect for lounging with family or a play space for your little ones.
- Handy outlets to include USB ports in the kitchen and master bedroom.
- HRV system proving continuous air flow to cancel out stale humid air and odours as well as reduces condensation, mould, and mildew.