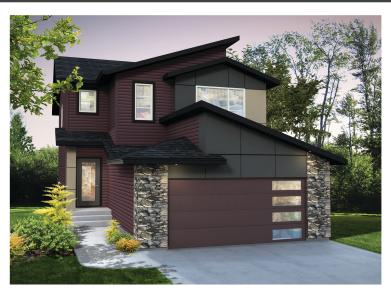

#### **DETAILS**

- Located in the bustling community of Kinglet! This
  upcoming community is perfect for a young family with
  lots of walking paths through the environmental reserves
  filled with lush greenery that surround the area.
- Amenities, schools, and public transit all within a minutes drive.
- This house has a luxurious exterior feel with full height brick features and a modern elevation.
- The spacious kitchen flows beautifully into the dinette and great room, perfect for entertainers.
- The upgraded foyer option provides lots of space and storage options. This is essential for all our layers of during our Canadian winters.
- Sleek upgraded subway tile in the kitchen complete with durable 11/4" quartz countertops.
- 41" upper cabinets to the ceiling offer plenty of storage space for dish ware and small appliances.
- Beautifully frosted glass French door in the walk-in pantry.
- Stainless steel Samsung kitchen appliances and white front load washer and dryer combo included!
- The great room's mood can easily be set by the colour changing linear electric fireplace.

- Popcorn ceiling who? This house has upgraded splatter ceilings throughout.
- Open spindle railing leading up to the second floor to offer optimal lighting and a spacious feel throughout.
- Enjoy your master bedroom oasis with the upgraded 5 piece ensuite.
- Master walk-in closet beams with natural light from the window nestled between rows of shelving for optimal organization.
- Convenience for our clients is something we strive for so here
  is the highly demanded laundry room upgrade! Two entrances
  into the walk-in laundry room. One entering through the main
  upstairs hall and the other your master bedroom!
- Wide, open, cozy bonus room perfect for lounging with family or a play space for your little ones.
- Handy outlets to include USB ports in the kitchen and master bedroom.
- HRV system proving continuous air flow to cancel out stale humid air and odours as well as reduces condensation, mould, and mildew.