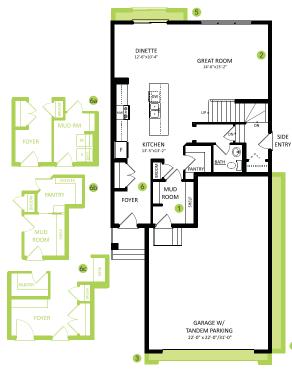

### KINGLET BY BIG LAKE SHOW-HOME

5708 Lark Point, NW, Edmonton 825.512.1050

kinglet@bedrockhomes.ca

Job # KNG-0-034641 Lot 6, Block 4, Plan 202-0424

Main Floor 866 SQ FT Second Floor 1121 SQ FT