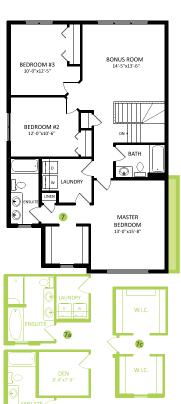

### KINGLET BY BIG LAKE SHOW-HOME

5708 Lark Point, NW, Edmonton 825.512.1050

kinglet@bedrockhomes.ca

Job # KNG-0-034641 Lot 6, Block 4, Plan 202-0424

Main Floor 866 SQ FT Second Floor 1121 SQ FT