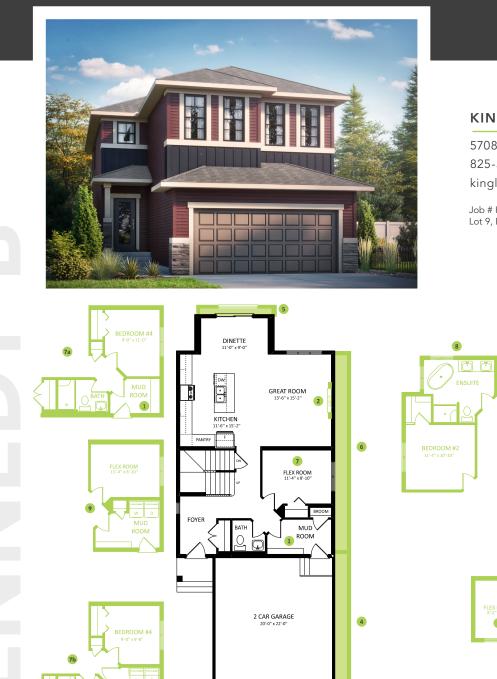

#### **KINGLET SHOWHOME**

5708 Lark Point NW, Edmonton 825-512-1050 kinglet@bedrockhomes.ca

Job # KNG-4639 Lot 9, Block 3, Plan 202-0424

## DETAILS

- Located in the breathtaking community of Kinglet! This newly developing community has numerous walking paths, greenery, and a picturesque enviromental reserve filled with lush greenery that surrounds the area!
- Location, location, location! Commute easily to amenities, schools and public transit all within a minutes drive.
- This house has a prestigious exterior feel with premium coloured siding, and generous stone surrounding garage.
- Retreat from the modern world in a desireable community offering vast greenery that will never be developed.
- Desireable main floor office/bedroom with full bathroom. Upgraded mudroom option with convinient shelving and full closet perfect for storage.
- Aesthically pleasing upgraded subway tile in kitchen, completed with durable 1-1/4" quartz counter tops.
- Upper and lower cabinets for lots of kitchen storage upgraded to the highend Tamarind stain.
- Sleek frosted glass pantry door.
- Complete 6 Piece Appliance Package Included -Stainless Steel Samsung Kitchen Appliances & White Front Load Washer and Dryer.

- Including a modern colour changing electric fireplace for the perfect ambiance.
- Popcorn ceiling who? This house has upgraded splatter ceilings throughout.
- Open spindle railing leading up to the second floor offers optimal lighting and a spacious feel throughout.
- Enjoy your master bedroom retreat with this upgraded 5 piece ensuite. Luxurious corner tub with frosted windows welcoming natural light.
- Spacious walk-in ensuite closet.
- Wide, open cozy bonus room perfect for lounging with family or a play space for your little ones.
- Convinient outlets to include USB ports in the kitchen and master bedroom.
- HRV system proving continuous air flow to cancel out stale humid air and odours as well as reduces condensation, mould and mildew.