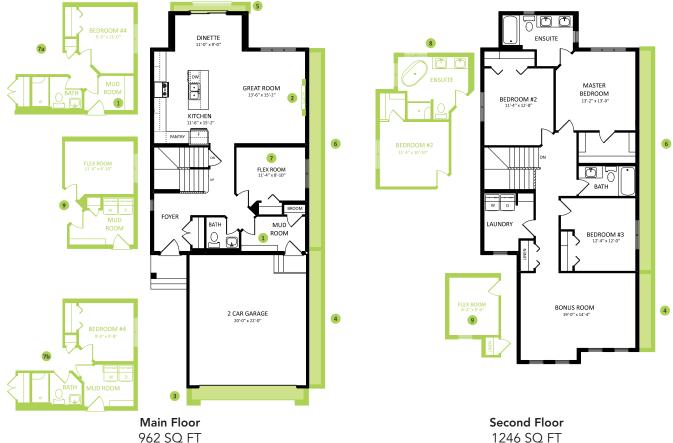

## DETAILS

- Located in the breathtaking community of Kinglet! This newly developing community has numerous walking paths, greenery, and a picturesque enviromental reserve filled with lush greenery that surrounds the area!
- Location, location, location! Commute easily to amenities, schools and public transit all within a minutes drive.
- This house has a prestigious exterior feel with premium coloured siding, and generous stone surrounding garage.
- Retreat from the modern world in a desireable community offering vast greenery that will never be developed.
- Desireable main floor office/bedroom with full bathroom. Upgraded mudroom option with convinient shelving and full closet perfect for storage.
- Aesthically pleasing upgraded subway tile in kitchen, completed with durable 1-1/4" quartz counter tops.
- Upper and lower cabinets for lots of kitchen storage upgraded to the highend Tamarind stain.
- Sleek frosted glass pantry door.
- Complete 6 Piece Appliance Package Included -Stainless Steel Samsung Kitchen Appliances & White Front Load Washer and Dryer.

- Including a modern colour changing electric fireplace for the perfect ambiance.
- Popcorn ceiling who? This house has upgraded splatter ceilings throughout.
- Open spindle railing leading up to the second floor offers optimal lighting and a spacious feel throughout.
- Enjoy your master bedroom retreat with this upgraded 5 piece ensuite. Luxurious corner tub with frosted windows welcoming natural light.
- Spacious walk-in ensuite closet.
- Wide, open cozy bonus room perfect for lounging with family or a play space for your little ones.
- Convinient outlets to include USB ports in the kitchen and master bedroom.
- HRV system proving continuous air flow to cancel out stale humid air and odours as well as reduces condensation, mould and mildew.