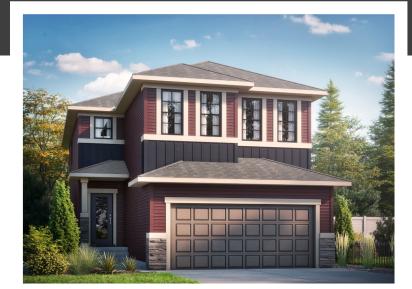

# KENNEDY B

2203 SQ FT 714 Kinglet Boulevard, NW

#### **KINGLET SHOWHOME**

5708 Lark Point NW, Edmonton 825-512-1050 kinglet@bedrockhomes.ca

Job # KNG-4639 Lot 9, Block 3, Plan 202-0424

## DETAILS

- Located in the breathtaking community of Kinglet! This newly developing community has numerous walking paths, greenery, and a picturesque enviromental reserve filled with lush greenery that surrounds the area!
- Location, location, location! Commute easily to amenities, schools and public transit all within a minutes drive.
- This house has a prestigious exterior feel with premium coloured siding, and generous stone surrounding garage.
- Retreat from the modern world in a desireable community offering vast greenery that will never be developed.
- Desireable main floor office/bedroom with full bathroom. Upgraded mudroom option with convinient shelving and full closet perfect for storage.
- Aesthically pleasing upgraded subway tile in kitchen, completed with durable 1-1/4" quartz counter tops.
- Upper and lower cabinets for lots of kitchen storage upgraded to the highend Tamarind stain.
- Sleek frosted glass pantry door.
- Complete 6 Piece Appliance Package Included -Stainless Steel Samsung Kitchen Appliances & White Front Load Washer and Dryer.