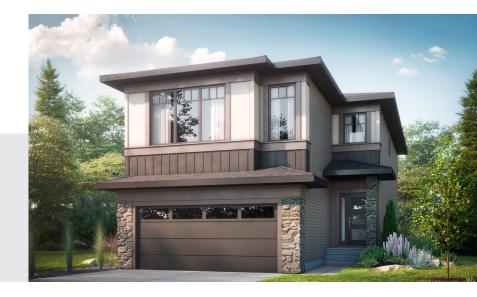

Callie P
2350 SQ FT
13 Adelaide Court

- 3 Bedrooms, 2.5 bathrooms with a bonus room
- 9' Ceilings on main floor
- · Samsung appliance package included
- Upgraded to a premium color siding
- Linear electric fireplace in great room
- · Upgraded cabinets and island in kitchen, main bath and ensuite
- · Main and second floor has paint grade railing with straight metal spindles
- Private office on the main floor
- Backing onto the green space/park
- · Quartz countertops throughout
- Master suite includes walk-in closet and ensuite
- Laundry room is upstairs

bedrockhomes.ca

VISIT US AT ANY OF OUR SHOWHOMES! Monday - Thursday 3-8pm, Weekends & Holidays 12-5PM

Callie P
2350 SQ FT
13 Adelaide Court