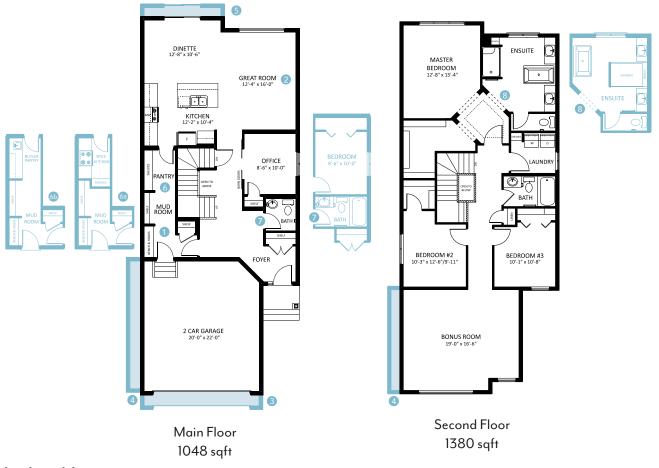

Callie P
2350 SQ FT
13 Adelaide Court

- 3 Bedrooms, 2.5 bathrooms with a bonus room
- 9' Ceilings on main floor
- · Samsung appliance package included
- Upgraded to a premium color siding
- Linear electric fireplace in great room
- · Upgraded cabinets and island in kitchen, main bath and ensuite
- · Main and second floor has paint grade railing with straight metal spindles
- Private office on the main floor
- Backing onto the green space/park
- · Quartz countertops throughout
- Master suite includes walk-in closet and ensuite
- Laundry room is upstairs

bedrockhomes.ca

VISIT US AT ANY OF OUR SHOWHOMES! Monday - Thursday 3-8pm, Weekends & Holidays 12-5PM

Callie P
2350 SQ FT
13 Adelaide Court