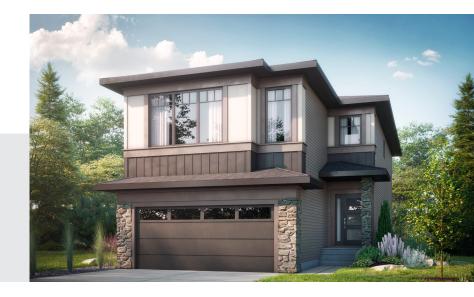

Callie P
2350 SQ FT
13 Adelaide Court

- 3 Bedrooms, 2.5 bathrooms with a bonus room
- 9' Ceilings on main floor
- · Samsung appliance package included
- Upgraded to a premium color siding
- Linear electric fireplace in great room
- · Upgraded cabinets and island in kitchen, main bath and ensuite
- · Main and second floor has paint grade railing with straight metal spindles
- Private office on the main floor
- Backing onto the green space/park
- · Quartz countertops throughout
- Master suite includes walk-in closet and ensuite
- Laundry room is upstairs

bedrockhomes.ca

VISIT US AT ANY OF OUR SHOWHOMES! Monday - Thursday 3-8pm, Weekends & Holidays 12-5PM

Callie P
2350 SQ FT
13 Adelaide Court