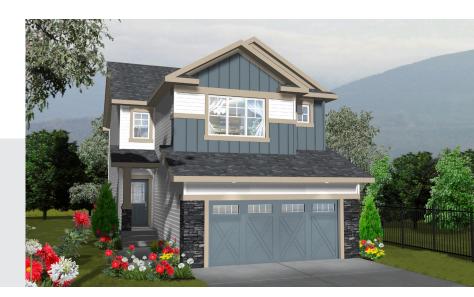

**Kingston H** 1932 SQ FT 49 Adelaide Court

- 3 Bedrooms, 2.5 bathrooms with bonus room
- 9' Ceilings on main floor
- Samsung appliance package included
- Upgraded to a premium color siding
- Linear electric fireplace in great room
- Upgraded kitchen cabinets
- Paint grade railing with straight metal spindles on the main and 2nd floor
- Backing onto the green space/creek
- Quartz countertops throughout
- Laundry room is upstairs

**Kingston H** 1932 SQ FT 49 Adelaide Court