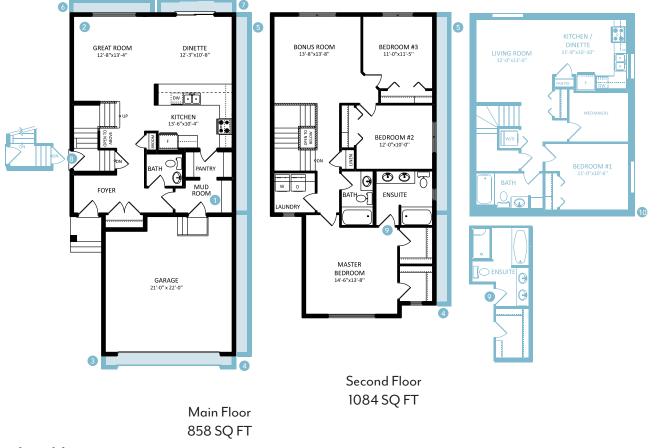

**Kingston H** 1932 SQ FT 49 Adelaide Court

- 3 Bedrooms, 2.5 bathrooms with bonus room
- 9' Ceilings on main floor
- Samsung appliance package included
- Upgraded to a premium color siding
- Linear electric fireplace in great room
- Upgraded kitchen cabinets
- Paint grade railing with straight metal spindles on the main and 2nd floor
- Backing onto the green space/creek
- Quartz countertops throughout
- Laundry room is upstairs

**Kingston H** 1932 SQ FT 49 Adelaide Court