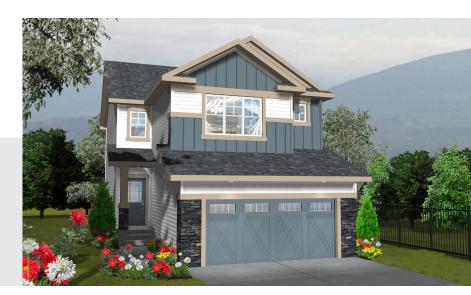

**Kingston H** 1932 SQ FT 49 Adelaide Court

- 3 Bedrooms, 2.5 bathrooms with bonus room
- 9' Ceilings on main floor
- Samsung appliance package included
- Upgraded to a premium color siding
- Linear electric fireplace in great room
- Upgraded kitchen cabinets
- Paint grade railing with straight metal spindles on the main and 2nd floor
- Backing onto the green space/creek
- Quartz countertops throughout
- Laundry room is upstairs

**Kingston H** 1932 SQ FT 49 Adelaide Court