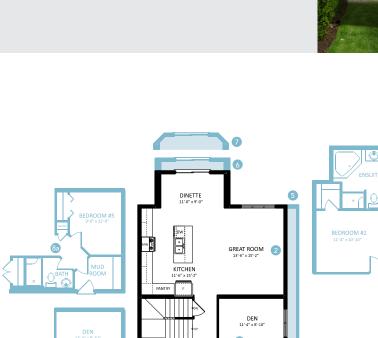

Kennedy B 2203 SQ FT 59 Adelaide Court

- 4 Bedroom plus den, 2.5 bath home with a bonus room
- 9' Ceilings on Main Floor
- Samsung Appliance Package Included
- 5 Piece ensuite with dual sinks, free standing tub and separate shower
- Linear Electric Fireplace in Great Room
- Upgraded stub wall to railing with metal spindles on main floor
- Triple Pane Low E Argon filled Energy Star rated windows
- Heat Recovery Ventilator, high efficiency furnace and hot water tank
- Laundry Room is upstairs
- Quiet crescent location

## bedrock homes.ca

Kennedy B 2203 SQ FT

59 Adelaide Court

VISIT US AT ANY OF OUR SHOWHOMES! Monday - Thursday 3-8pm, Weekends & Holidays 12-5PM

SPEC 2017 - Bedrock Homes Ltd. reserves the right to modify floorplans, renderings, elevations and features in a continuing effort to improve product quality. Floorplans, specifications & prices are subject to change without notice. Errors & omissions exempt.