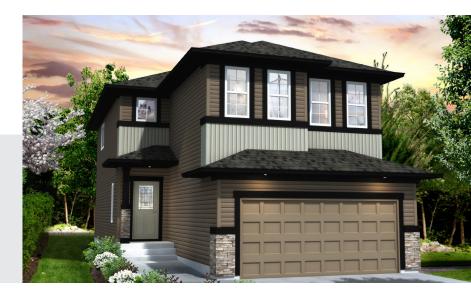

Kennedy B 2203 SQ FT 59 Adelaide Court

- 4 Bedroom plus den, 2.5 bath home with a bonus room
- 9' Ceilings on Main Floor
- Samsung Appliance Package Included
- 5 Piece ensuite with dual sinks, free standing tub and separate shower
- Linear Electric Fireplace in Great Room
- Upgraded stub wall to railing with metal spindles on main floor
- Triple Pane Low E Argon filled Energy Star rated windows
- Heat Recovery Ventilator, high efficiency furnace and hot water tank
- Laundry Room is upstairs
- Quiet crescent location