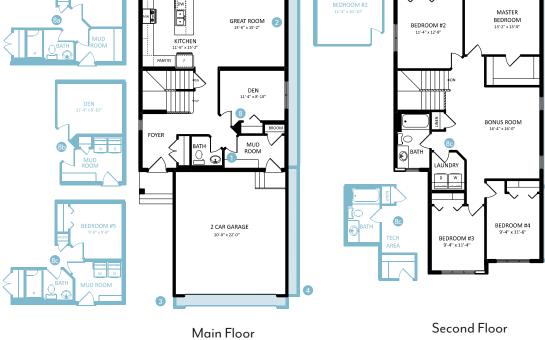

Kennedy B 2203 SQ FT 59 Adelaide Court

- 4 Bedroom plus den, 2.5 bath home with a bonus room
- 9' Ceilings on Main Floor
- Samsung Appliance Package Included
- 5 Piece ensuite with dual sinks, free standing tub and separate shower
- Linear Electric Fireplace in Great Room
- Upgraded stub wall to railing with metal spindles on main floor
- Triple Pane Low E Argon filled Energy Star rated windows
- Heat Recovery Ventilator, high efficiency furnace and hot water tank
- Laundry Room is upstairs
- Quiet crescent location

## bedrock homes.ca

Kennedy B 2203 SQ FT

59 Adelaide Court

VISIT US AT ANY OF OUR SHOWHOMES! Monday - Thursday 3-8pm, Weekends & Holidays 12-5PM

SPEC 2017 - Bedrock Homes Ltd. reserves the right to modify floorplans, renderings, elevations and features in a continuing effort to improve product quality. Floorplans, specifications & prices are subject to change without notice. Errors & omissions exempt.