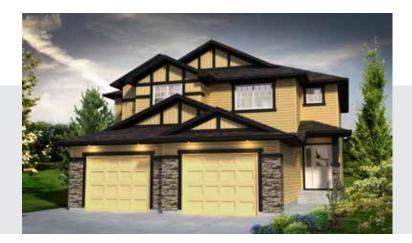

## The Kent (Ashbury) 1401 SQ FT

9 Hope Common Spruce Grove, Alberta

- 1401 sq ft
- 2 storey, 3 bedroom, 2 ½ bath family home
- · Kitchen island with flush countertops and eating counter
- Pots and Pans Drawers
- 6' Garden doors with integrated blind system
- 6 Samsung appliances stainless steel fridge, range, over the range microwave, dishwasher (washer and dryer in white)
- 12" x 12" floor tile in half bath, rear entry, main bath and ensuite
- Hunter Douglas blinds
- Nest thermostat
- Triple pane windows
- High efficiency furnace and hot water tank
- 3 piece rough in basement ideal for future development
- Single car front attached garage (14' x 22') insulated and dry walled
- Includes front and back landscaping

## The Kent (Ashbury) 1401 SQ FT

9 Hope Common Spruce Grove, Alberta