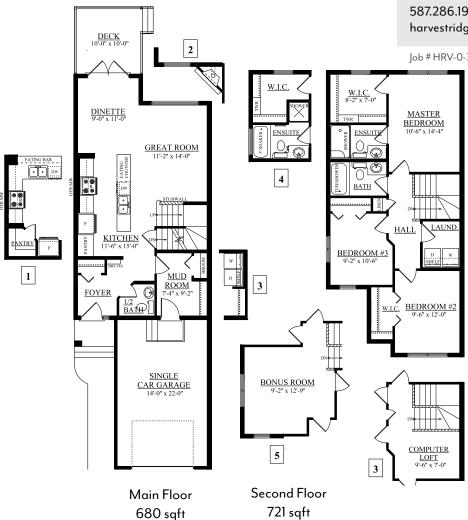

## Harvest Ridge Showhome

21 & 23 Hope Common, Spruce Grove, AB. 587.286.1920

harvestridgesales@bedrockhomes.ca

Job # HRV-0-33932 Lot 8, Block 17, Plan 152 3898

| Notes: |  |  |  |
|--------|--|--|--|
|        |  |  |  |
|        |  |  |  |
|        |  |  |  |
|        |  |  |  |
|        |  |  |  |

## Harvest Ridge Showhome

21 & 23 Hope Common, Spruce Grove, AB. 587.286.1920

harvestridgesales@bedrockhomes.ca

Job # HRV-0-33932 Lot 8, Block 17, Plan 152 3898

bedrockhomes.ca

VISIT US AT ANY OF OUR SHOWHOMES! Monday - Thursday 3-8pm, Weekends & Holidays 12-5PM