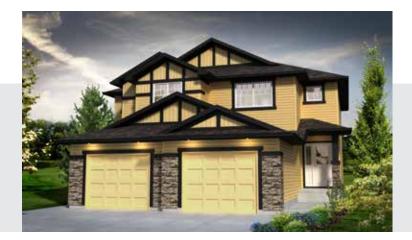

# The Kent (Birk) 1352 SQ FT

11 Hope Common Spruce Grove, Alberta

- 1352 sq ft
- 2 storey, 3 bedroom, 2 ½ bath family home
- · Kitchen island with flush countertops and eating counter
- Pots and Pans Drawers
- 6' Garden doors with integrated blind system
- 6 Samsung appliances stainless steel fridge, range, over the range microwave, dishwasher (washer and dryer in white)
- 12" x 12" floor tile in half bath, rear entry, main bath and ensuite
- Hunter Douglas blinds
- Nest thermostat
- Triple pane windows
- High efficiency furnace and hot water tank
- 3 piece rough in basement ideal for future development
- Single car front attached garage (14' x 23') insulated and dry walled
- Includes front and back landscaping

## The Kent (Birk) 1352 SQ FT

11 Hope Common Spruce Grove, Alberta