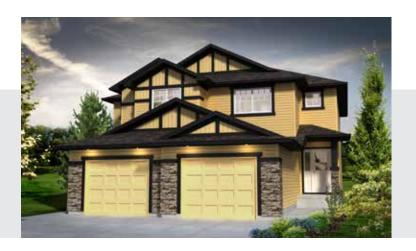

# The Kent (Birk) 1352 SQ FT

11 Hope Common Spruce Grove, Alberta

- 1352 sq ft
- 2 storey, 3 bedroom, 2 ½ bath family home
- · Kitchen island with flush countertops and eating counter
- Pots and Pans Drawers
- 6' Garden doors with integrated blind system
- 6 Samsung appliances stainless steel fridge, range, over the range microwave, dishwasher (washer and dryer in white)
- 12" x 12" floor tile in half bath, rear entry, main bath and ensuite
- Hunter Douglas blinds
- Nest thermostat
- Triple pane windows
- High efficiency furnace and hot water tank
- 3 piece rough in basement ideal for future development
- Single car front attached garage (14' x 23') insulated and dry walled
- Includes front and back landscaping

## The Kent (Birk) 1352 SQ FT

11 Hope Common Spruce Grove, Alberta