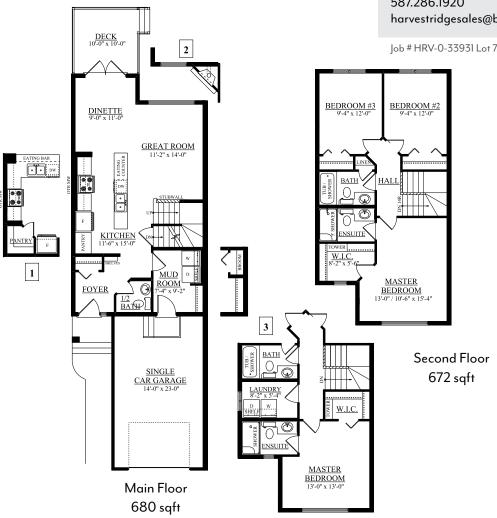

# The Kent (Birk) 1352 SQ FT

11 Hope Common Spruce Grove, Alberta

- 1352 sq ft
- 2 storey, 3 bedroom, 2 ½ bath family home
- · Kitchen island with flush countertops and eating counter
- Pots and Pans Drawers
- 6' Garden doors with integrated blind system
- 6 Samsung appliances stainless steel fridge, range, over the range microwave, dishwasher (washer and dryer in white)
- 12" x 12" floor tile in half bath, rear entry, main bath and ensuite
- Hunter Douglas blinds
- Nest thermostat
- Triple pane windows
- High efficiency furnace and hot water tank
- 3 piece rough in basement ideal for future development
- Single car front attached garage (14' x 23') insulated and dry walled
- Includes front and back landscaping

## Harvest Ridge Showhome

21 & 23 Hope Common, Spruce Grove, AB. 587.286.1920

harvestridgesales@bedrockhomes.ca

Job # HRV-0-33931 Lot 7, Block 17, Plan 152 3898

| Notes: |  |  |  |
|--------|--|--|--|
|        |  |  |  |
|        |  |  |  |
|        |  |  |  |
|        |  |  |  |
|        |  |  |  |

## Harvest Ridge Showhome

21 & 23 Hope Common, Spruce Grove, AB. 587.286.1920

harvestridgesales@bedrockhomes.ca

Job # HRV-0-33931 Lot 7, Block 17, Plan 152 3898