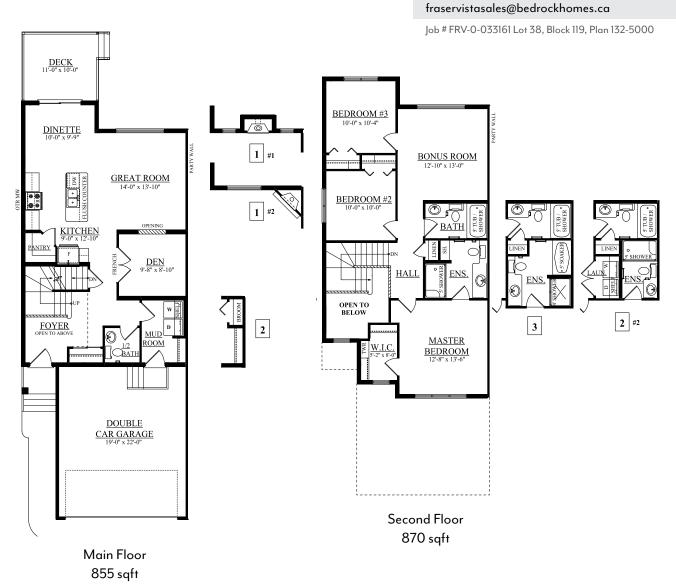

| Fraser Vista Showhome            |
|----------------------------------|
| 15152-14 Street, Edmonton, AB.   |
| 780.756.2628                     |
| fraservistasales@bedrockhomes.ca |

Job # FRV-0-033161 Lot 38, Block 119, Plan 132-5000