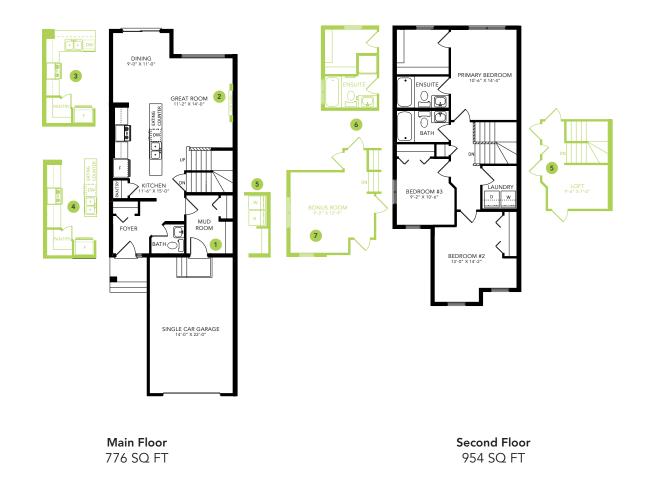

## DETAILS

- Beautiful new community located in the north east corner of Red Deer.
- Evergreen is full of reserved greenspace, walking trails that connect into the Timbers and Clearview, and play structures. Evergreen is calling your name. Close to grocery stores, restaurants, fuel stations, and the list goes on. This community is also seconds down the road from River Bend Golf Course and Discovery Canyon.
- Thought out main floor layout. With U-shaped quartz island in the kitchen, functional corner pantry, and ceiling height cabinets. The dining room, and great room although open, still give the sense of two different spaces.
- Other features that stand out on the main floor include an electric fireplace, the spacious mudroom and the Brilliant smart home system.
- This home has stunning interior selections, navy blue cabinets, white quartz and light grey backsplash. What a lovely combination!

- Primary bedroom is at the back of the home. With a large, spacious walk in closet of your dreams. Ensuite has quartz countertops and an undermounted sink.
- Secondary bedrooms are at the front of the home adding privacy between the primary suite.
- Home has a second floor laundry room which is a great feature for the whole family!