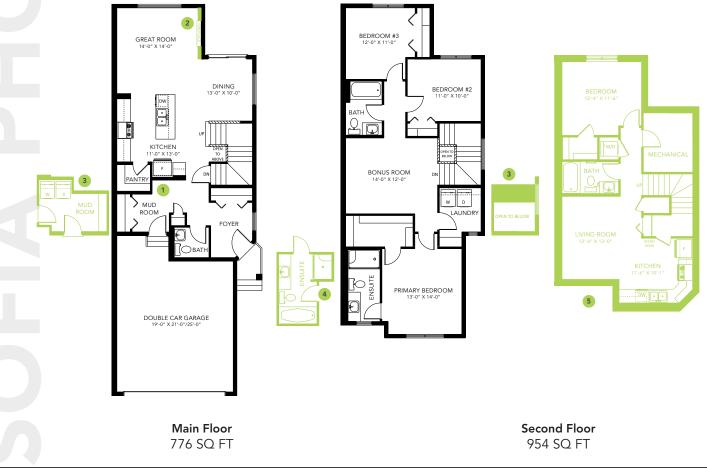

### DETAILS

- Beautiful new community located in the north east corner of Red Deer.
- Evergreen is full of reserved greenspace, walking trails that connect into the Timbers and Clearview, and play structures. Evergreen is calling your name. Close to grocery stores, restaurants, fuel stations, and the list goes on. This community is also seconds down the road from River Bend Golf Course and Discovery Canyon.
- Thought out main floor layout. With a large quartz island in the kitchen, functional corner pantry, and ceiling height cabinets. The dining room, and great room although open, still give the sense of two different spaces.
- Other features that stand out on the main floor include an electric fireplace, the spacious mudroom and the Brilliant smart home system.
- This home has stunning interior selections, light grey cabinets, light grey quartz and white backsplash. What a lovely combination!

- Make your way upstairs to the convenient central bonus room. Relax, unwind, hang out.
- Primary bedroom is at the front of the home. With a large, spacious walk in closet of your dreams. Ensuite has quartz countertops and an undermounted sink.
- Secondary bedrooms are at the back of the home adding privacy between the primary suite.
- Home has a second floor laundry room which is a great feature for the whole family!