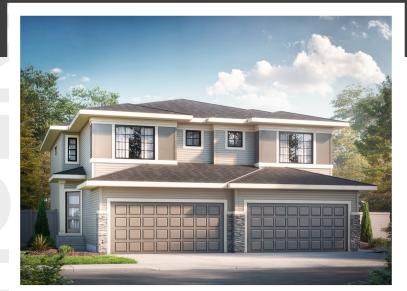

## **COPPER PHOENIX II**

1730 SQ FT 52 Earl Close

### DETAILS

- Beautiful new community located in the north east corner of Red Deer.
- Evergreen is full of reserved greenspace, walking trails that connect into the Timbers and Clearview, and play structures. Evergreen is calling your name. Close to grocery stores, restaurants, fuel stations, and the list goes on. This community is also seconds down the road from River Bend Golf Course and Discovery Canyon.
- Thought out main floor layout. With a large quartz island in the kitchen, functional corner pantry, and ceiling height cabinets. The dining room, and great room although open, still give the sense of two different spaces.
- Other features that stand out on the main floor include an electric fireplace, the spacious mudroom and the Brilliant smart home system.
- This home has stunning interior selections, bright white cabinets, white quartz and light grey backsplash. What a lovely combination!

- Make your way upstairs to the convenient central bonus room. Relax, unwind, hang out.
- Primary bedroom is at the front of the home. With a large, spacious walk in closet of your dreams. Ensuite has quartz countertops and an undermounted sink.
- Secondary bedrooms are at the back of the home adding privacy between the primary suite.
- Home has a second floor laundry room which is a great feature for the whole family!