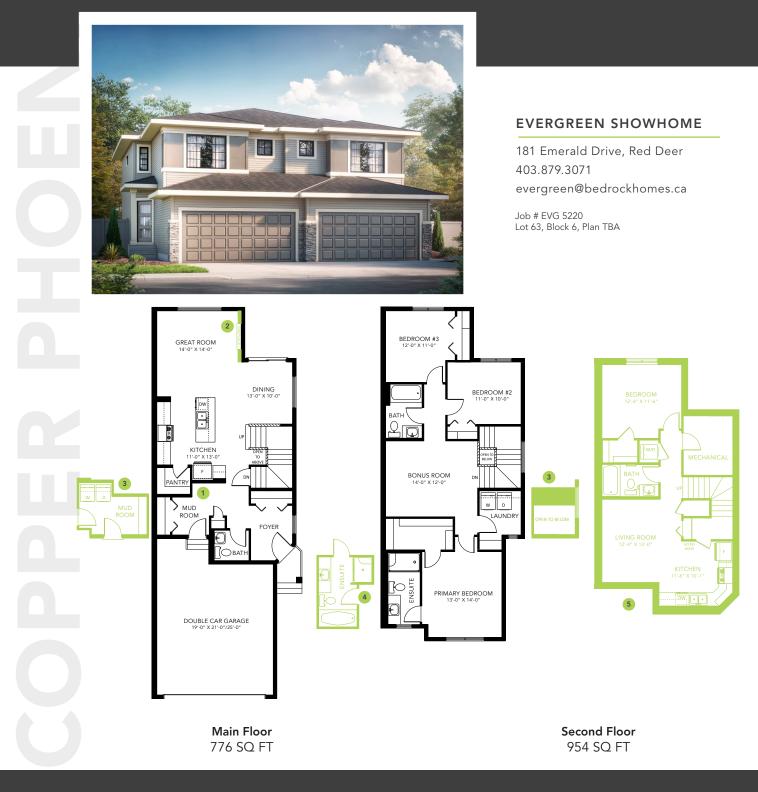

#### **EVERGREEN SHOWHOME**

181 Emerald Drive, Red Deer 403.879.3071 evergreen@bedrockhomes.ca

Job # EVG 5220 Lot 63, Block 6, Plan TBA

### DETAILS

- Beautiful new community located in the north east corner of Red Deer.
- Evergreen is full of reserved greenspace, walking trails that connect into the Timbers and Clearview, and play structures. Evergreen is calling your name. Close to grocery stores, restaurants, fuel stations, and the list goes on. This community is also seconds down the road from River Bend Golf Course and Discovery Canyon.
- Thought out main floor layout. With a large quartz island in the kitchen, functional corner pantry, and ceiling height cabinets. The dining room, and great room although open, still give the sense of two different spaces.
- Other features that stand out on the main floor include an electric fireplace, the spacious mudroom and the Brilliant smart home system.
- This home has stunning interior selections, bright white cabinets, white quartz and light grey backsplash. What a lovely combination!

- Make your way upstairs to the convenient central bonus room. Relax, unwind, hang out.
- Primary bedroom is at the front of the home. With a large, spacious walk in closet of your dreams. Ensuite has quartz countertops and an undermounted sink.
- Secondary bedrooms are at the back of the home adding privacy between the primary suite.
- Home has a second floor laundry room which is a great feature for the whole family!