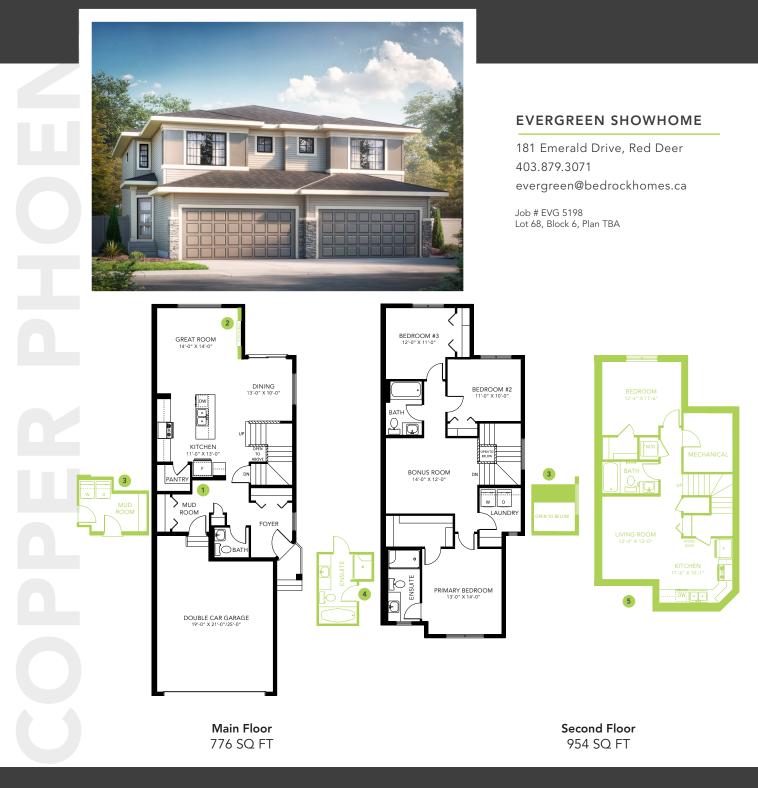

#### **EVERGREEN SHOWHOME**

181 Emerald Drive, Red Deer 403.879.3071 evergreen@bedrockhomes.ca

Job # EVG 5198 Lot 68, Block 6, Plan TBA

### DETAILS

- Beautiful new community located in the north east corner of Red Deer.
- Evergreen is full of reserved greenspace, walking trails that connect into the Timbers and Clearview, and play structures. Evergreen is calling your name. Close to grocery stores, restaurants, fuel stations, and the list goes on. This community is also seconds down the road from River Bend Golf Course and Discovery Canyon.
- Thought out main floor layout. With a large quartz island in the kitchen, functional corner pantry, and ceiling height cabinets. The dining room, and great room although open, still give the sense of two different spaces.
- Other features that stand out on the main floor include an electric fireplace, the spacious mudroom and the Brilliant smart home system.
- This home has stunning interior selections, light grey cabinets, light grey quartz and white backsplash. What a lovely combination!

- Make your way upstairs to the convenient central bonus room. Relax, unwind, hang out.
- Primary bedroom is at the front of the home. With a large, spacious walk in closet of your dreams. Ensuite has quartz countertops and an undermounted sink.
- Secondary bedrooms are at the back of the home adding privacy between the primary suite.
- Home has a second floor laundry room which is a great feature for the whole family!