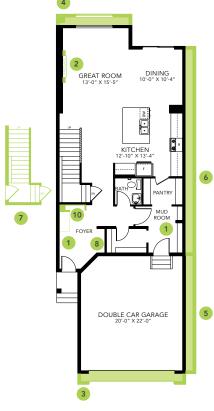

### **EVERGREEN SHOWHOME**

181 Emerald Drive, Red Deer 403.879.3071 evergreen@bedrockhomes.ca

Job # EVG 5071 Lot 98, Block 6, Plan TBA

Main Floor 1011 SQ FT

**Second Floor** 1077 SQ FT

### **DETAILS**

- Beautiful new community located in the north east corner of Red Deer.
- Evergreen is full of reserved greenspace, walking trails that connect into the Timbers and Clearview, and play structures. Evergreen is calling your name. Close to grocery stores, restaurants, fuel stations, and the list goes on. This community is also seconds down the road from River Bend Golf Course and Discovery Canyon.
- You will be blown away with this stunning designer kitchen. Ceiling height cabinets, large quartz island with an undermounted sink, included appliances.
- The main floor of this model is perfect, with its open concept living. The great room has a stunning electric fireplace, the kitchen has a pots and pan drawer, and there is paint grade railing going up the stairs on the main level. Lets not forget about the Brilliant Smart Home system.