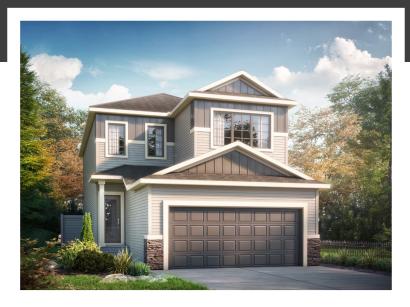

## **ELENA B**

2088 SQ FT 72 Emmett Crescent

#### **EVERGREEN SHOWHOME**

181 Emerald Drive, Red Deer 403.879.3071 evergreen@bedrockhomes.ca

Job # EVG 5071 Lot 98, Block 6, Plan TBA

### **DETAILS**

- Beautiful new community located in the north east corner of Red Deer.
- Evergreen is full of reserved greenspace, walking trails that connect into the Timbers and Clearview, and play structures. Evergreen is calling your name. Close to grocery stores, restaurants, fuel stations, and the list goes on. This community is also seconds down the road from River Bend Golf Course and Discovery Canyon.
- You will be blown away with this stunning designer kitchen. Ceiling height cabinets, large quartz island with an undermounted sink, included appliances.
- The main floor of this model is perfect, with its open concept living. The great room has a stunning electric fireplace, the kitchen has a pots and pan drawer, and there is paint grade railing going up the stairs on the main level. Lets not forget about the Brilliant Smart Home system.

- This home is filled with stunning interior selections, navy blue cabinets, white quartz, and light grey backsplash. These beautiful selections are carried through out the home. Moody. Chic. Full of Adventure.
- Make your way up the stairs to the central bonus room. Great space to relax and rewind.
- Primary suite is located at the back of the home. With a large walk in closet and a beautiful ensuite with a single undermounted sink along with quartz countertops, and a stand alone shower with bench and a soaker tub!
- Secondary bedrooms are at the front of the home adding privacy between them and the primary suite. Both rooms have good sized closets and loads of natural light.
- Enjoy second floor laundry with included washer and dryer.
- This home also has two feet added to the garage great for truck owners or someone interested in garage storage.