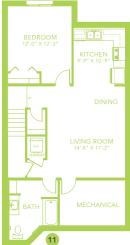

### **DETAILS**

- Beautiful new community located in the north east corner of Red Deer.
- Evergreen is full of reserved greenspace, walking trails that connect into the Timbers and Clearview, and play structures. Evergreen is calling your name. Close to grocery stores, restaurants, fuel stations, and the list goes on. This community is also seconds down the road from River Bend Golf Course and Discovery Canyon.
- You will be blown away with this stunning designer kitchen. Ceiling height cabinets, large quartz island with an undermounted sink, included appliances.
- The main floor of this model is perfect, with its open concept living. The great room has a stunning electric fireplace, the kitchen has a pots and pan drawer, and there is paint grade railing going up the stairs on the main level. Lets not forget about the Brilliant Smart Home system.

### **EVERGREEN SHOWHOME**

181 Emerald Drive, Red Deer 403.879.3071 evergreen@bedrockhomes.ca

Job # EVG 5071 Lot 98, Block 6, Plan TBA

Main Floor 1011 SQ FT

**Second Floor** 1077 SQ FT