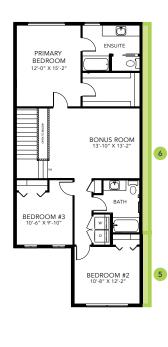

### **EVERGREEN SHOWHOME**

181 Emerald Drive, Red Deer 403.879.3071 evergreen@bedrockhomes.ca

Job # EVG 5071 Lot 98, Block 6, Plan TBA

Main Floor 1011 SQ FT

**Second Floor** 1077 SQ FT

- This home is filled with stunning interior selections, navy blue cabinets, white quartz, and light grey backsplash. These beautiful selections are carried through out the home. Moody. Chic. Full of Adventure.
- Make your way up the stairs to the central bonus room. Great space to relax and rewind.
- Primary suite is located at the back of the home. With a large walk in closet and a beautiful ensuite with a single undermounted sink along with quartz countertops, and a stand alone shower with bench and a soaker tub!
- Secondary bedrooms are at the front of the home adding privacy between them and the primary suite. Both rooms have good sized closets and loads of natural light.
- Enjoy second floor laundry with included washer and dryer.
- This home also has two feet added to the garage great for truck owners or someone interested in garage storage.