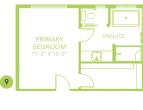

- This home is filled with stunning interior selections, navy blue cabinets, white quartz, and light grey backsplash. These beautiful selections are carried through out the home. Moody. Chic. Full of Adventure.
- Make your way up the stairs to the central bonus room. Great space to relax and rewind.
- Primary suite is located at the back of the home. With a large walk in closet and a beautiful ensuite with a single undermounted sink along with quartz countertops, and a stand alone shower with bench and a soaker tub!
- Secondary bedrooms are at the front of the home adding privacy between them and the primary suite. Both rooms have good sized closets and loads of natural light.
- Enjoy second floor laundry with included washer and dryer.
- This home also has two feet added to the garage great for truck owners or someone interested in garage storage.

### **EVERGREEN SHOWHOME**

181 Emerald Drive, Red Deer 403.879.3071 evergreen@bedrockhomes.ca

Job # EVG 5071 Lot 98, Block 6, Plan TBA

Main Floor 1011 SQ FT

**Second Floor** 1077 SQ FT