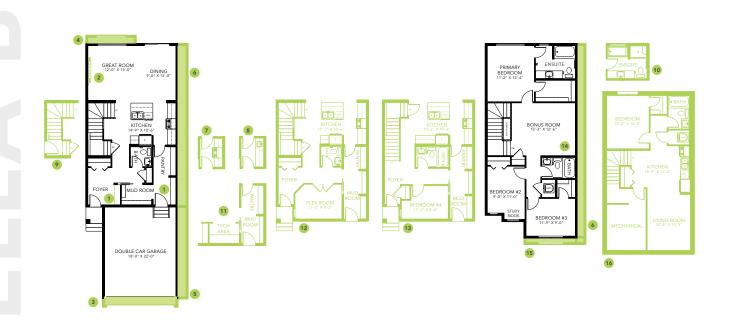

### **EVERGREEN SHOWHOME**

181 Emerald Drive, Red Deer 403.879.3071 evergreen@bedrockhomes.ca

Job # EVG-0-035070 Lot 91, Block 6, Plan 212-2528

Main Floor 921 SQ FT Second Floor 974 SQ FT

### **DETAILS**

- Located on a quiet crescent of a beautiful new community in the north east corner of Red Deer.
- Evergreen is full of reserved greenspace, play structures and walking trails that connect Timberlands, Clearview and Mackenzie Park. Close to endless ammenities such as schools, grocery stores, restaurants and healthcare. This community is also seconds from River Bend Golf Course and Discovery Canyon.
- The Stella is a great model with a spacious quartz island and eating bar, ceiliing height cabinets and a dining room that flows smoothly into the great room. Walk through pantry allows optimized storage. The mudroom off the garage connects to the pantry, making unloading groceries from the car ultra convenient.
- This home is filled with stunning interior selections: navy cabinets, light grey backsplash and white quartz combined with the stylish stair railing and built in modern fireplace create a bold, timeless aesthetic that you are sure to love.

- A main floor flex room allows an extra space for an office, play room or mulitpurpose spare bedroom.
- The second floor features an oversized central bonus room, spacious seondary bedrooms at the front of the home, second floor laundry, and a rear facing primary suite.
- The primary bedroom boasts a large walk in closet, and spa like ensuite including dual sinks undermounted in quartz countertops and a full sized stand up shower.
- Included with this home you will also find a 6 piece appliance package, and upgraded splatter texture ceilings.