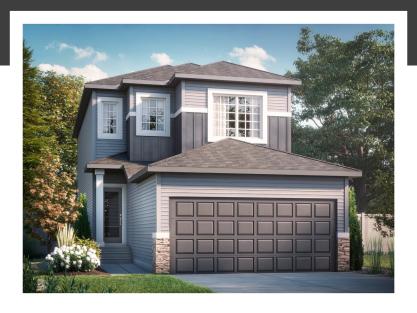

# STELLA B

1895 SQ FT 100 Emmett Crescent

### **DETAILS**

- Located on a quiet crescent of a beautiful new community in the north east corner of Red Deer.
- Evergreen is full of reserved greenspace, play structures and walking trails that connect Timberlands, Clearview and Mackenzie Park. Close to endless ammenities such as schools, grocery stores, restaurants and healthcare. This community is also seconds from River Bend Golf Course and Discovery Canyon.
- The Stella is a great model with a spacious quartz island and eating bar, ceiliing height cabinets and a dining room that flows smoothly into the great room. Walk through pantry allows optimized storage. The mudroom off the garage connects to the pantry, making unloading groceries from the car ultra convenient.
- This home is filled with stunning interior selections: navy cabinets, light grey backsplash and white quartz combined with the stylish stair railing and built in modern fireplace create a bold, timeless aesthetic that you are sure to love.

- A main floor flex room allows an extra space for an office, play room or mulitpurpose spare bedroom.
- The second floor features an oversized central bonus room, spacious seondary bedrooms at the front of the home, second floor laundry, and a rear facing primary suite.
- The primary bedroom boasts a large walk in closet, and spa like ensuite including dual sinks undermounted in quartz countertops and a full sized stand up shower.
- Included with this home you will also find a 6 piece appliance package, and upgraded splatter texture ceilings.