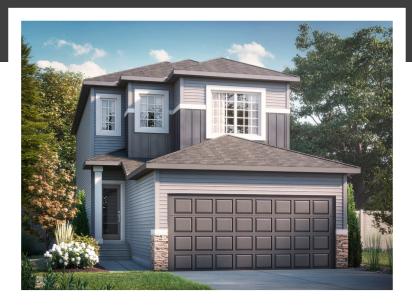

## STELLA B

1895 SQ FT 100 Emmett Crescent

### **DETAILS**

- Located on a quiet crescent of a beautiful new community in the north east corner of Red Deer.
- Evergreen is full of reserved greenspace, play structures and walking trails that connect Timberlands, Clearview and Mackenzie Park. Close to endless ammenities such as schools, grocery stores, restaurants and healthcare. This community is also seconds from River Bend Golf Course and Discovery Canyon.
- The Stella is a great model with a spacious quartz island and eating bar, ceiliing height cabinets and a dining room that flows smoothly into the great room. Walk through pantry allows optimized storage. The mudroom off the garage connects to the pantry, making unloading groceries from the car ultra convenient.
- This home is filled with stunning interior selections: navy cabinets, light grey backsplash and white quartz combined with the stylish stair railing and built in modern fireplace create a bold, timeless aesthetic that you are sure to love.

- A main floor flex room allows an extra space for an office, play room or mulitpurpose spare bedroom.
- The second floor features an oversized central bonus room, spacious seondary bedrooms at the front of the home, second floor laundry, and a rear facing primary suite.
- The primary bedroom boasts a large walk in closet, and spa like ensuite including dual sinks undermounted in quartz countertops and a full sized stand up shower.
- Included with this home you will also find a 6 piece appliance package, and upgraded splatter texture ceilings.