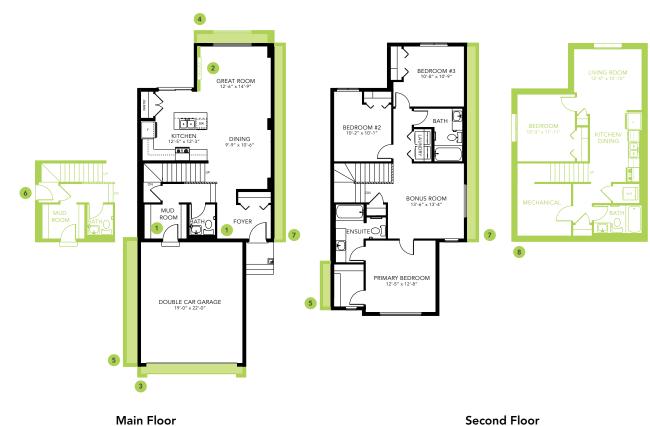

## **DETAILS**

- Beautiful new community located in the north east corner of Red Deer.
- Evergreen is full of reserved greenspace, walking trails that connect into the Timbers and Clearview, and play structures. Evergreen is calling your name. Close to grocery stores, restaurants, fuel stations, and the list goes on. This community is also seconds down the road from River Bend Golf Course and Discovery Canyon.
- Main floor is open concept. Loads of counter space and a large quartz island. Large wall pantry with frosted doors. Ceiling height cabinets also creates a stunning home. The flow in this homes is seamless.
- On the main floor you will also find an included appliance package, Brilliant Smart Home system, and an electric fireplace.
- This home is filled with stunning interior selections, navy blue cabinets, white quartz, and light grey backsplash.
  These beautiful selections are carried through out the home. Moody. Chic. Full of Adventure.

- Throughout the home is upgraded lighting fixtures, that scream modern!
- On the second floor you will be met with a bonus room at the top of the stairs.
- Primary bedroom is at the front of the home with large walk in closet, and ensuite with dual undermounted sinks with quartz counter tops.
- Secondary bedrooms are located at the back of the home adding privacy between the primary suite.
- Second floor laundry is also a great feature that is convenient for everyone!

### **EVERGREEN SHOWHOME**

181 Emerald Drive, Red Deer 403.879.3071 evergreen@bedrockhomes.ca

Job # EVG 5067 Lot 88, Block 6, Plan TBA

948 SQ FT

760 SQ FT