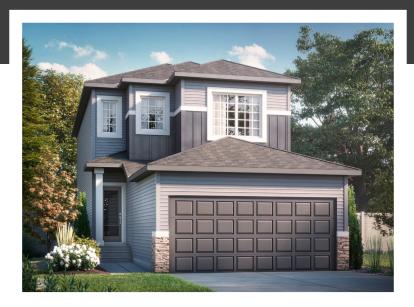

## STELLA B

1895 SQ FT 120 Emmett Crescent

#### **EVERGREEN SHOWHOME**

181 Emerald Drive, Red Deer 587-457-8624 evergreen@bedrockhomes.ca

Job # EVG 5065 Lot 86, Block 6, Plan TBA

### **DETAILS**

- Beautiful new community located in the north east corner of Red Deer.
- Evergreen is full of reserved greenspace, walking trails that connect into the Timbers and Clearview, and play structures. Evergreen is calling your name. Close to grocery stores, restaurants, fuel stations, and the list goes on. This community is also seconds down the road from River Bend Golf Course and Discovery Canyon.
- The Stella is a great model. With a spacious quartz island and eating bar. Ceiling height cabinets that look great! A dining room that flows smoothly into the great room. Walk through pantry allows optimized storage. The mudroom off the garage connecting to the pantry is convenient for unloading groceries into the home.
- On the main floor you will also find an included appliance package, Brilliant Smart Home system, and an electric fireplace with a mantle above it.

- This home is filled with stunning interior selections, light grey cabinets, light grey quartz, and white backsplash. These beautiful selections are carried throughout the home. Light, airy, dreamy.
- Main floor flex room allows an extra space for an office, playroom, or multipurpose spare bedroom.
- On the second floor you will be met with a bonus room at the top of the stairs.
- Primary bedroom is at the back of the home with a large walk in closet. Ensuite includes double undermounted sinks with quartz counter tops.
- Second floor laundry is also a great feature that is convenient for everyone!