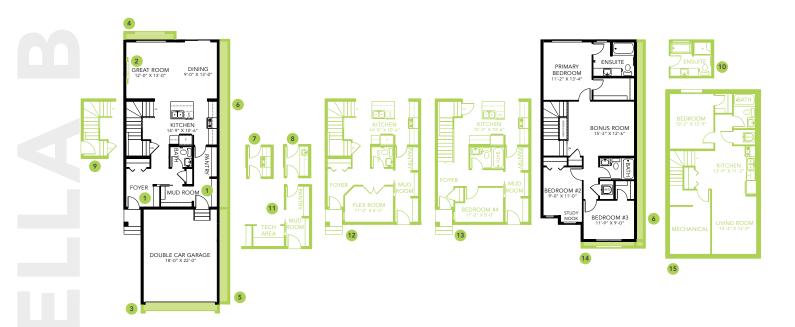

### **EVERGREEN SHOWHOME**

181 Emerald Drive, Red Deer 587-457-8624 evergreen@bedrockhomes.ca

Job # EVG 5065 Lot 86, Block 6, Plan TBA

Main Floor 858 SQ FT Second Floor 1037 SQ FT

### **DETAILS**

- Beautiful new community located in the north east corner of Red Deer.
- Evergreen is full of reserved greenspace, walking trails that connect into the Timbers and Clearview, and play structures. Evergreen is calling your name. Close to grocery stores, restaurants, fuel stations, and the list goes on. This community is also seconds down the road from River Bend Golf Course and Discovery Canyon.
- The Stella is a great model. With a spacious quartz island and eating bar. Ceiling height cabinets that look great! A dining room that flows smoothly into the great room. Walk through pantry allows optimized storage. The mudroom off the garage connecting to the pantry is convenient for unloading groceries into the home.
- On the main floor you will also find an included appliance package, Brilliant Smart Home system, and an electric fireplace with a mantle above it.

- This home is filled with stunning interior selections, light grey cabinets, light grey quartz, and white backsplash. These beautiful selections are carried throughout the home. Light, airy, dreamy.
- Main floor flex room allows an extra space for an office, playroom, or multipurpose spare bedroom.
- On the second floor you will be met with a bonus room at the top of the stairs.
- Primary bedroom is at the back of the home with a large walk in closet. Ensuite includes double undermounted sinks with quartz counter tops.
- Second floor laundry is also a great feature that is convenient for everyone!