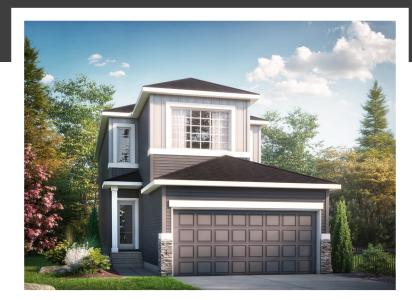

# RUBY B

1928 SQ FT 124 Emmett Crescent

#### **EVERGREEN SHOWHOME**

181 Emerald Drive, Red Deer 780.777.9883 rjames@bedrockhomes.ca

Job # EVG 5064 Lot 85, Block 6, Plan TBA

### DETAILS

- Beautiful new community located in the north east corner of Red Deer.
- Evergreen is full of reserved greenspace, walking trails that connect into the Timbers and Clearview, and play structures. Evergreen is calling your name. Close to grocery stores, restaurants, fuel stations, and the list goes on. This community is also seconds down the road from River Bend Golf Course and Discovery Canyon.
- If you love an open concept floor plan, this home is perfect for you. With a large quartz island, undermounted sink facing the back window, wall pantry, included appliances, mudroom and main floor Brilliant Smart Home system.
- Interior colour selections include white cabinets, grey quartz, and grey backsplash. All selections are carried through out the home. Stunning, chic, trendy.
- Ceiling height cabinets, sleek electric fireplace, and railing going from the main floor all the way up to the second.

- Functional second floor layout. Primary suite to the back of the home, with large ensuite, double undermounted sinks. Spacious walk in closet and laundry room. All four rooms flow together in a loop with doors in between.
- Secondary bedrooms are at the front of the home, with large windows lettings loads of natural light in. Both rooms have big wall closets, and are spacious enough to fit a queen sized bed comfortably.
- Lovely bonus room that could be used as a second living room, home office, reading nook and so much more.