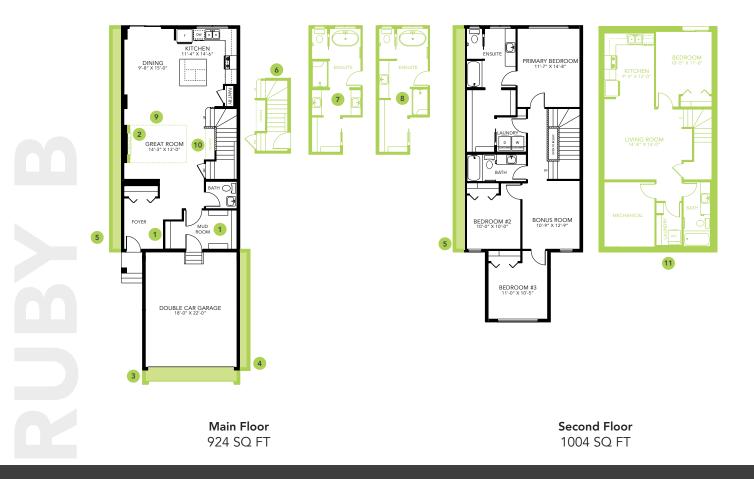

### DETAILS

- Beautiful new community located in the north east corner of Red Deer.
- Evergreen is full of reserved greenspace, walking trails that connect into the Timbers and Clearview, and play structures. Evergreen is calling your name. Close to grocery stores, restaurants, fuel stations, and the list goes on. This community is also seconds down the road from River Bend Golf Course and Discovery Canyon.
- If you love an open concept floor plan, this home is perfect for you. With a large quartz island, undermounted sink facing the back window, wall pantry, included appliances, mudroom and main floor Brilliant Smart Home system.
- Interior colour selections include white cabinets, grey quartz, and grey backsplash. All selections are carried through out the home. Stunning, chic, trendy.
- Ceiling height cabinets, sleek electric fireplace, and railing going from the main floor all the way up to the second.

- Functional second floor layout. Primary suite to the back of the home, with large ensuite, double undermounted sinks. Spacious walk in closet and laundry room. All four rooms flow together in a loop with doors in between.
- Secondary bedrooms are at the front of the home, with large windows lettings loads of natural light in. Both rooms have big wall closets, and are spacious enough to fit a queen sized bed comfortably.
- Lovely bonus room that could be used as a second living room, home office, reading nook and so much more.