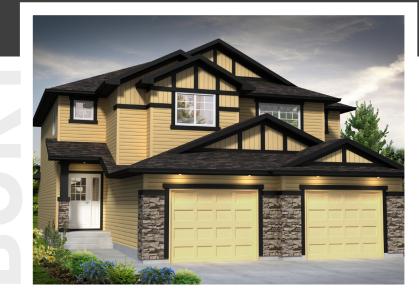

# KENT ASHBURY

1406 SQ FT 20 Earl Close

#### **EVERGREEN SHOWHOME**

181 Emerald Drive, Edmonton 587.457.8624

evergreen@bedrockhomes.ca

Job # EVG-0-034776 Lot 46, Block 6, Plan 202-1808

## DETAILS

- This home is located in the stunning and newly developing suburb Evergreen. The community has beautiful green spaces, walking trails, and parks.
- Everything from shopping centres, grocery stores, restaurants and so much more all a quick drive away.
  Schools can be reached via car ride or school bus. The school bus routes run throughout the neighbourhood.
- Great U-shaped island with an undermounted sink and dishwasher with tons of counter space.
- Stunning kitchen interior with deep, sleek navy cabinets, bright white quartz, and soft grey textured backsplash. Creating the perfect aesthetic for the everyday adventurer.
- Beautiful, durable quartz countertops carried throughout the home keeps everything flowing and looking fresh.
- Awesome great room and dinette space open to the kitchen.
- Set the atmosphere and heat the great room by turning on the colour changing electric fire place.
- Main floor powder room.
- Luxury vinyl flooring ties the whole main floor together.

- Included six piece Samsung stainless steel appliances keeps the kitchen chic looking.
- Rear facing master bedroom with large walk in closet. Enjoy the en suite with the undermounted sink and quartz countertops. Relax in the shower/tub.
- Secondary bedrooms are front facing.
- Conveniently equipted with an upstairs laundry room.
- Ultra soft carpet lines the second floor for great comfort.
- Single attacted garage.
- Included Brilliant Smart Home package. Control lights, front door lock, garage door and thermostat all on the panel or a convenient phone app.