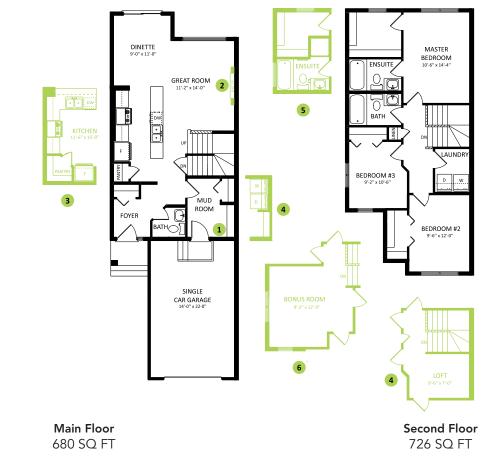

## DETAILS

- This home is located in the stunning and newly developing suburb Evergreen. The community has beautiful green spaces, walking trails, and parks.
- Everything from shopping centres, grocery stores, restaurants and so much more all a quick drive away.
  Schools can be reached via car ride or school bus. The school bus routes run throughout the neighbourhood.
- Great U-shaped island with an undermounted sink and dishwasher with tons of counter space.
- Stunning kitchen interior with deep, sleek navy cabinets, bright white quartz, and soft grey textured backsplash. Creating the perfect aesthetic for the everyday adventurer.
- Beautiful, durable quartz countertops carried throughout the home keeps everything flowing and looking fresh.
- Awesome great room and dinette space open to the kitchen.
- Set the atmosphere and heat the great room by turning on the colour changing electric fire place.
- Main floor powder room.
- Luxury vinyl flooring ties the whole main floor together.

- Included six piece Samsung stainless steel appliances keeps the kitchen chic looking.
- Rear facing master bedroom with large walk in closet. Enjoy the en suite with the undermounted sink and quartz countertops. Relax in the shower/tub.
- Secondary bedrooms are front facing.
- Conveniently equipted with an upstairs laundry room.
- Ultra soft carpet lines the second floor for great comfort.
- Single attacted garage.
- Included Brilliant Smart Home package. Control lights, front door lock, garage door and thermostat all on the panel or a convenient phone app.