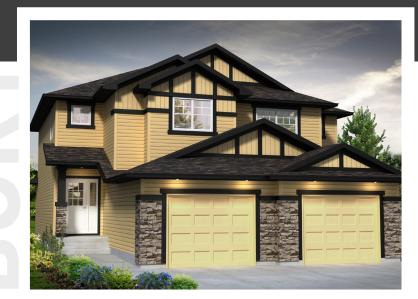

## KENT ASHBURY

1406 SQ FT 20 Earl Close

#### **EVERGREEN SHOWHOME**

181 Emerald Drive, Edmonton 587.457.8624 evergreen@bedrockhomes.ca

Job # EVG-0-034776 Lot 46, Block 6, Plan 202-1808

## DETAILS

- This home is located in the stunning and newly developing suburb Evergreen. The community has beautiful green spaces, walking trails, and parks.
- Everything from shopping centres, grocery stores, restaurants and so much more all a quick drive away.
  Schools can be reached via car ride or school bus. The school bus routes run throughout the neighbourhood.
- Great U-shaped island with an undermounted sink and dishwasher with tons of counter space.
- Stunning kitchen interior with deep, sleek navy cabinets, bright white quartz, and soft grey textured backsplash. Creating the perfect aesthetic for the everyday adventurer.
- Beautiful, durable quartz countertops carried throughout the home keeps everything flowing and looking fresh.
- Awesome great room and dinette space open to the kitchen.
- Set the atmosphere and heat the great room by turning on the colour changing electric fire place.
- Main floor powder room.
- Luxury vinyl flooring ties the whole main floor together.

- Included six piece Samsung stainless steel appliances keeps the kitchen chic looking.
- Rear facing master bedroom with large walk in closet. Enjoy the en suite with the undermounted sink and quartz countertops. Relax in the shower/tub.
- Secondary bedrooms are front facing.
- Conveniently equipted with an upstairs laundry room.
- Ultra soft carpet lines the second floor for great comfort.
- Single attacted garage.
- Included Brilliant Smart Home package. Control lights, front door lock, garage door and thermostat all on the panel or a convenient phone app.