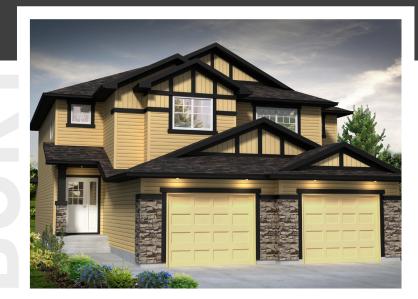

## KENT ASHBURY

1406 SQ FT 8 Earl Close

#### **EVERGREEN SHOWHOME**

181 Emerald Drive, Edmonton 587.457.8624 evergreen@bedrockhomes.ca

Job # EVG-0-034771 Lot 41, Block 6, Plan 202-1808

### DETAILS

- This home is located in the stunning and newly developing suburb Evergreen. The community has beautiful green spaces, walking trails, and parks.
- Everything from shopping centers, grocery stores, restaurants and so much more all a quick drive away. School bus and public transport routes run through the neighbourhood.
- Great U-shaped island with an undermounted sink and dishwasher with tons of counter space.
- Stunning kitchen interior with lush pale grey cabinets, stunning grey quartz, and bright white textured backsplash. Creating the perfect aestetic for the head in the clouds dreamer.
- Beautiful, durable quartz countertops carried throughout the home keeps everything flowing and looking fresh.
- Awesome great room and dinette space open to the kitchen.
- Set the atmosphere and heat the great room by turning on the colour changing electric fire place.
- Painted handrail on the main floor staircase adds to the welcoming open concept feel of the home.
- Luxury vinyl flooring ties the whole main floor together.

- Included six piece Samsung stainless steel appliances keeps the kitchen chic looking.
- Rear facing master bedroom boasts a spacious ensuite with quartz countertops, under mounted sink, and relaxing bathtub.
- Generously sized secondary bedrooms located towards the front of the home.
- Conveniently equipped with an upstairs laundry room.
- Ultra soft carpet lines the second floor for great comfort.
- Single attacted garage.
- Included Brilliant Smart Home package. Control lights, front door lock, garage door and thermostat all on the panel or a convenient phone app.