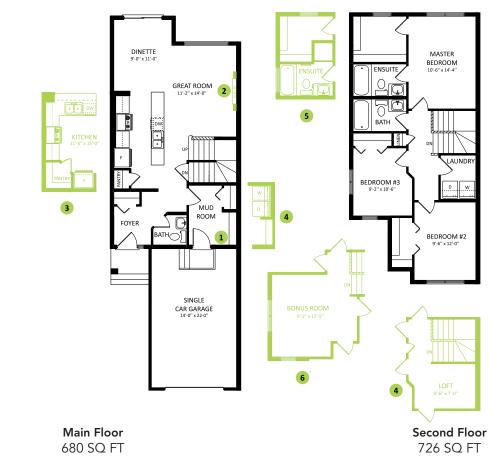

### DETAILS

- This home is located in the stunning and newly developing suburb Evergreen. The community has beautiful green spaces, walking trails, and parks.
- Everything from shopping centers, grocery stores, restaurants and so much more all a quick drive away. School bus and public transport routes run through the neighbourhood.
- Great U-shaped island with an undermounted sink and dishwasher with tons of counter space.
- Stunning kitchen interior with lush pale grey cabinets, stunning grey quartz, and bright white textured backsplash. Creating the perfect aestetic for the head in the clouds dreamer.
- Beautiful, durable quartz countertops carried throughout the home keeps everything flowing and looking fresh.
- Awesome great room and dinette space open to the kitchen.
- Set the atmosphere and heat the great room by turning on the colour changing electric fire place.
- Painted handrail on the main floor staircase adds to the welcoming open concept feel of the home.
- Luxury vinyl flooring ties the whole main floor together.

- Included six piece Samsung stainless steel appliances keeps the kitchen chic looking.
- Rear facing master bedroom boasts a spacious ensuite with quartz countertops, under mounted sink, and relaxing bathtub.
- Generously sized secondary bedrooms located towards the front of the home.
- Conveniently equipped with an upstairs laundry room.
- Ultra soft carpet lines the second floor for great comfort.
- Single attacted garage.
- Included Brilliant Smart Home package. Control lights, front door lock, garage door and thermostat all on the panel or a convenient phone app.