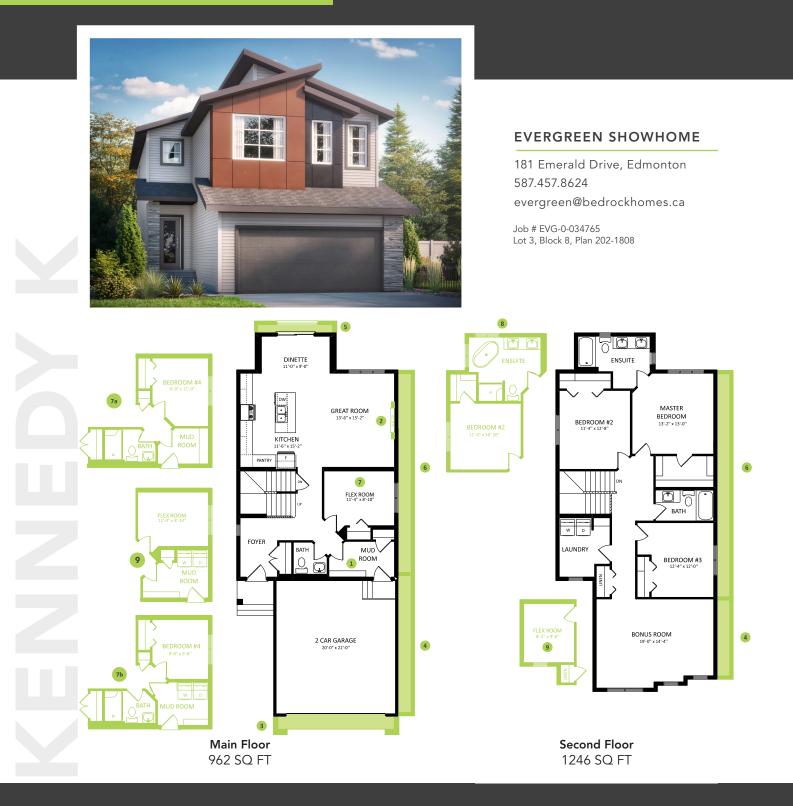

#### **EVERGREEN SHOWHOME**

181 Emerald Drive, Red Deer 587.457.8624 evergreen@bedrockhomes.ca

Job # EVG-0-034765 Lot 3, Block 8, Plan 202-1808

### DETAILS

- This home is located in the stunning and newly developing suburb Evergreen. The community has beautiful green spaces, walking trails, and parks.
- Everything from shopping centres, grocery stores, restaurants and so much more all a quick drive away. Schools can be reached via car ride or school bus. The school bus routes run throughout the neighbourhood.
- Open concept main floor.
- Beautiful long island with eating bar on one side and undermounted sink and dishwasher on the other side.
- Stunning kitchen interior with lush pale grey cabinets, stunning grey quartz, and bright white textured backsplash. Creating the perfect aestetic for the head in the clouds dreamer.
- Beautiful, durable quartz countertops carried throughout the home keeps everything flowing and looking fresh.
- Fantastic great room open to the kitchen and dinette makes a lovely space for the family who loves to entertain.
- Set the atmosphere and heat the great room by turning on the colour changing electric fire place.

- Convenient flex room on the main floor. Makes a great space for an office, playroom, or even craft room. The possibilities are endless.
- Main floor powder room.
- Luxury vinyl flooring ties the whole main floor together.
- Included six piece Samsung stainless steel appliances keeps the kitchen chic looking.
- Spacious master bedroom at the rear of the home, with walk in closet with tons of storage. Enjoy the en suite with double, undermounted quartz sinks, beautiful soaker tub, and stand alone shower.
- Great sized secondary bedrooms.
- Lovely bonus room at the front of the house separate from the bedrooms fantastic for early bird children or night owl movie nights.
- Large upstairs laundry room for everyone's convenience.
- Ultra soft carpet lines the second floor for great comfort.
- Front attached two car garage with 8 foot overhead door.
- Included Brilliant Smart Home package. Control lights, front door lock, garage door and thermostat all on the panel or a convenient phone app.