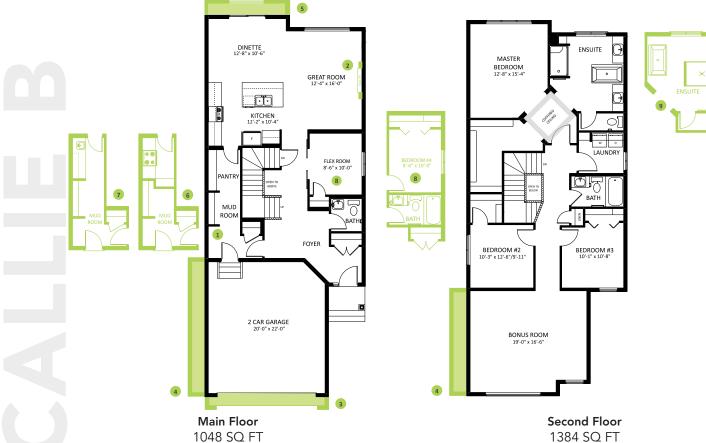

### **DETAILS**

- This home is located in the stunning and newly developing suburb Evergreen. The community has beautiful green spaces, walking trails, and parks.
- Everything from shopping centres, grocery stores, restaurants and so much more all a quick drive away.
  Schools can be reached via car ride or school bus. The school bus routes run throughout the neighbourhood.
- Massive island central to the kitchen with an eating bar, allowing the opposite side to have drawers for plenty of storage. While being exceptionally functional there is glorious countertop space, perfect for the family that loves to host.
- Upgraded chimney hood fan.
- Stunning kitchen interior with deep, sleek navy cabinets, bright white quartz, and soft grey textured backsplash.
  Creating the perfect aesthetic for the everyday adventurer.
- Beautiful, durable quartz countertops carried throughout the home keep everything flowing and looking fresh.
- Fantastic great room/dinette space that is open to the kitchen.
- Spacious walk through pantry off the kitchen that leads straight to the mudroom.

- Set the atmosphere and heat the great room by turning on the colour changing electric fire place.
- Den on the main floor with beautiful barn doors creates a great space for an office, playroom, reading room and so much more.
- Main floor powder room.
- Luxury vinyl flooring ties the whole mail floor together.
- Included six piece Samsung stainless steel appliances keeps the kitchen chic looking.
- Large rear facing master bedroom with a massive walk in closet. Enjoy the ensuite with double undermounted sinks and quartz countertops. Relax in the tub or tiled shower with glass doors.
- Unwind in the front facing bonus room on the second floor.
- Secondary bedrooms are great sizes.
- Conviently equipped with a laundry room on the second floor.
- Ultra soft carpet lines the second floor for great comfort
- Front attached two car garage with 8 foot overhead door.
- Included Brilliant Smart Home package. Control lights, front door lock, garage door and thermostat all on the panel or a convenient phone app.