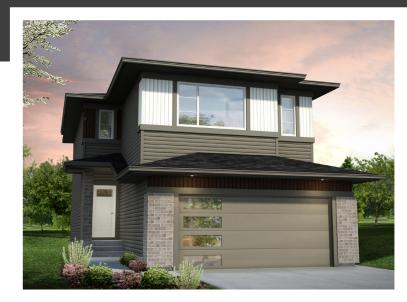

## KINGSTON P

1960 SQ FT 236 Emerald Drive

#### **EVERGREEN SHOWHOME**

181 Emerald Drive, Red Deer 587.457.8624 evergreen@bedrockhomes.ca

Job # EVG-0-034391 Lot 11, Block 2, Plan 182-2395

### DETAILS

- Over \$35,000 in additional upgrades!
- 3 bedrooms, 2.5 bathrooms, and a versatile second loor bonus room
- Included Brilliant Smart Home package!
- Beautiful green space and walking trails only steps from your front door
- 23' x 22' attached front facing garage with 8' overhead door
- Open concept main loor with upgraded splatter texture ceilings
- Garden door off the dinette lead to the 12' x 10' pressure treated wood deck, with a gas line for the BBQ
- Designer kitchen with quartz countertops, undermounted sinks and subway pattern backsplash
- Massive peninsula style island with full length eating bar
- Modern linear electric ireplace
- Durable luxury vinyl plank looring throughout main loor 2" Hunter Douglas Faux Wood Blind package
- 6 piece Samsung appliance package