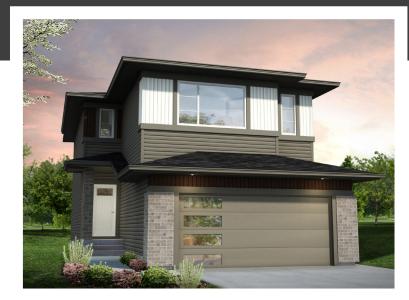

# KINGSTON P

1960 SQ FT 236 Emerald Drive

#### **EVERGREEN SHOWHOME**

24 Ellington Crescent, Red Deer 587.457.8624 evergreen@bedrockhomes.ca

Job # EVG-0-034391 Lot 11, Block 2, Plan 182-2395

### DETAILS

- Over \$35,000 in additional upgrades!
- 3 bedrooms, 2.5 bathrooms, and a versatile second loor bonus room
- Included Brilliant Smart Home package!
- Beautiful green space and walking trails only steps from your front door
- 23' x 22' attached front facing garage with 8' overhead door
- Open concept main loor with upgraded splatter texture ceilings
- Garden door off the dinette lead to the 12' x 10' pressure treated wood deck, with a gas line for the BBQ
- Designer kitchen with quartz countertops, undermounted sinks and subway pattern backsplash
- Massive peninsula style island with full length eating bar
- Modern linear electric ireplace
- Durable luxury vinyl plank looring throughout main loor 2" Hunter Douglas Faux Wood Blind package
- 6 piece Samsung appliance package