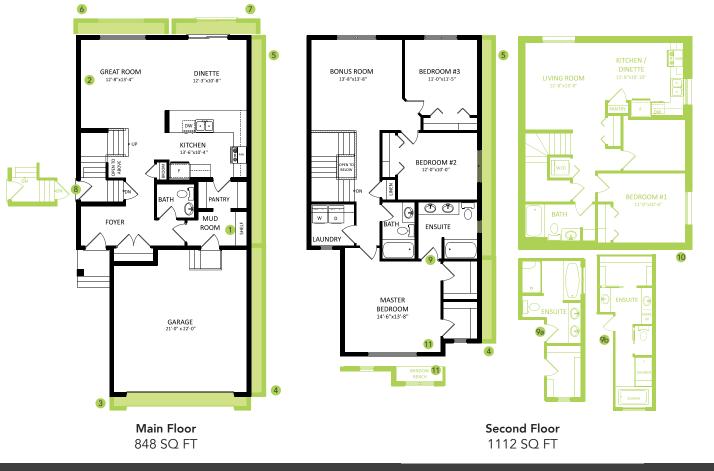

### DETAILS

- Over \$35,000 in additional upgrades!
- 3 bedrooms, 2.5 bathrooms, and a versatile second loor bonus room
- Included Brilliant Smart Home package!
- Beautiful green space and walking trails only steps from your front door
- 23' x 22' attached front facing garage with 8' overhead door
- Open concept main loor with upgraded splatter texture ceilings
- Garden door off the dinette lead to the 12' x 10' pressure treated wood deck, with a gas line for the BBQ
- Designer kitchen with quartz countertops, undermounted sinks and subway pattern backsplash
- Massive peninsula style island with full length eating bar
- Modern linear electric ireplace
- Durable luxury vinyl plank looring throughout main loor 2" Hunter Douglas Faux Wood Blind package
- 6 piece Samsung appliance package

- 9' basement foundation
- Extra large master bedroom with in an incredible view of Evergreen's immaculate green space and pond area
- His and Hers walk-in closets in the master suite
- Private ensuite bathroom with dual sinks undermounted in quartz countertops
- Convenient second floor laundry room
- Modern white and black railing on main and second floor
- Media cable conduits for wall mount TV in great room, bonus room, and master suite