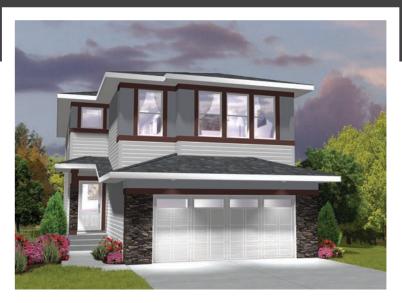

# **SEVILLE P**

2039 SQ FT 272 Emerald Drive

## **DETAILS**

- Spacious 3 bedroom, 2.5 bathroom home
- Beautiful green space and walking trails only steps from your front door
- Open concept main floor with lots of natural lighting
- Cozy linear electric fireplace for cold winter evenings
- Modern, contemporary kitchen featuring two tone cabinetry and quartz colours
- Huge walk-in pantry with tons of shelving space
- Central island with full size eating bar and upgraded pendant lighting
- Durable and stylish luxury vinyl plank flooring throughout main floor
- Stubwalls upgraded to sleek white railing with metal spindles on main and second floor
- Massive extra wide triple car tandem garage, with 8' overhead door for all of your workshop and storage needs

- Tons of additional storage space in the garage entrance mudroom
- Convenient second floor laundry room
- Master retreat features 5 piece ensuite bathroom and expansive walk-in closet
- Front facing bonus room with incredible views of the pond and green space