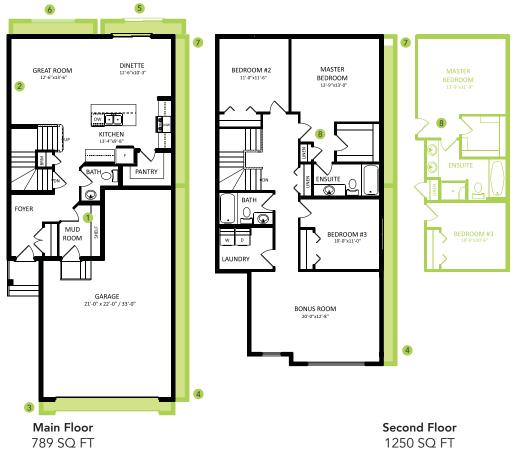

## **DETAILS**

- Spacious 3 bedroom, 2.5 bathroom home
- Beautiful green space and walking trails only steps from your front door
- Open concept main floor with lots of natural lighting
- Cozy linear electric fireplace for cold winter evenings
- Modern, contemporary kitchen featuring two tone cabinetry and quartz colours
- Huge walk-in pantry with tons of shelving space
- Central island with full size eating bar and upgraded pendant lighting
- Durable and stylish luxury vinyl plank flooring throughout main floor
- Stubwalls upgraded to sleek white railing with metal spindles on main and second floor
- Massive extra wide triple car tandem garage, with 8' overhead door for all of your workshop and storage needs

- Tons of additional storage space in the garage entrance mudroom
- Convenient second floor laundry room
- Master retreat features 5 piece ensuite bathroom and expansive walk-in closet
- Front facing bonus room with incredible views of the pond and green space