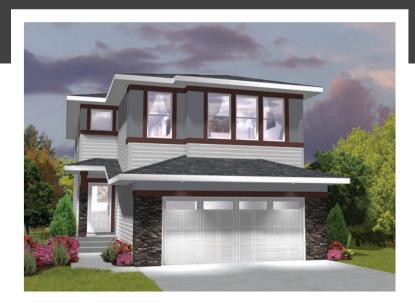

# SEVILLE P

2039 SQ FT 272 Emerald Drive

## **DETAILS**

- Spacious 3 bedroom, 2.5 bathroom home
- Beautiful green space and walking trails only steps from your front door
- Open concept main floor with lots of natural lighting
- Cozy linear electric fireplace for cold winter evenings
- Modern, contemporary kitchen featuring two tone cabinetry and quartz colours
- Huge walk-in pantry with tons of shelving space
- Central island with full size eating bar and upgraded pendant lighting
- Durable and stylish luxury vinyl plank flooring throughout main floor
- Stubwalls upgraded to sleek white railing with metal spindles on main and second floor
- Massive extra wide triple car tandem garage, with 8' overhead door for all of your workshop and storage needs

- Tons of additional storage space in the garage entrance mudroom
- Convenient second floor laundry room
- Master retreat features 5 piece ensuite bathroom and expansive walk-in closet
- Front facing bonus room with incredible views of the pond and green space