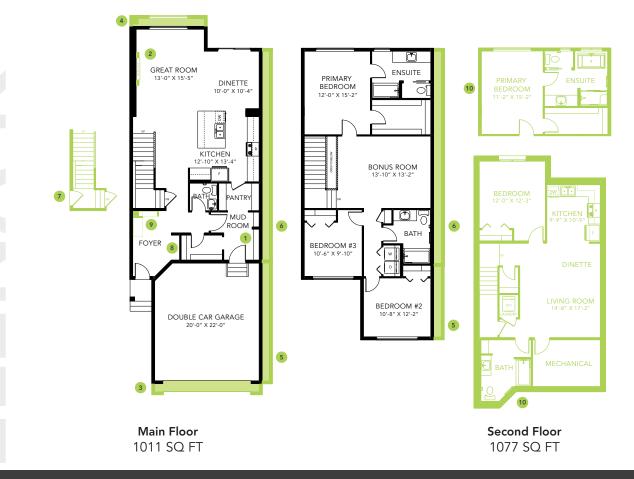

### DETAILS

- This 3 bed, 2.5 bath home features a spacious main floor with convenient mud room which leads into the pantry making grocery hauls less tedious! and a large foyer just off the double car garage.
- Open main floor with 9' ceilings in great room, dining and kitchen. Features elegant quartz countertops throughout the home.
- A modern colour changing electric fireplace set in the great room making for the perfect ambiance.
- Durable and stylish luxury vinyl plank flooring on the main floor, bathrooms and laundry room. Advanced wear and stain protection carpet with 35 oz. weight and 8 lbs. under pad
- Modern, contemporary low maintenance kitchen featuring 41" upper cabinets to ceiling.
- Complete 6 piece appliance package. Included Stainless Steel Samsung Kitchen appliances and white front load washer and dryer.

- Modern home technology package includes \*Brilliant Home System (Google assistant or Alexa built-in), \*Ring video doorbell, \*Weiser Halo wi-fi Smart keyless lock with touch screen
- This home features upgraded metal spindel railing which is open to below allowing for a spacious feel.
- Need help with mortgage payments? No worries! This home features a separate side entry with 9' basement ceiling for a potential legal basement suite.
- Upstairs you will be greeted with a spacious bonus room and two secondary bedrooms.
- The primary suite oasis features a large walk-in closet. The primary ensuite contains dual undermounted sinks situated in a quartz countertop and a standing shower.