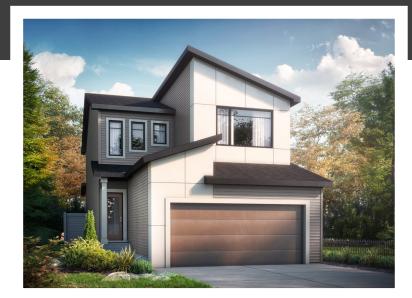

# ELENA K

2088 SQ FT 7103 182 Avenue NW

#### VITA AT CRYSTALLINA NERA SHOWHOME

18004 - 70th Street NW, Edmonton 587-570-5471 vitaatcrystallinanera@bedrockhomes.ca

Job # CSA 4975 Lot 2, Block 21, Plan na

### DETAILS

- This 3 bed, 2.5 bath home features a spacious main floor with convenient mud room which leads into the pantry making grocery hauls less tedious! and a large foyer just off the double car garage.
- Open main floor with 9' ceilings in great room, dining and kitchen. Features elegant quartz countertops throughout the home.
- A modern colour changing electric fireplace set in the great room making for the perfect ambiance.
- Durable and stylish luxury vinyl plank flooring on the main floor, bathrooms and laundry room. Advanced wear and stain protection carpet with 35 oz. weight and 8 lbs. under pad
- Modern, contemporary low maintenance kitchen featuring 41" upper cabinets to ceiling.
- Complete 6 piece appliance package. Included Stainless Steel Samsung Kitchen appliances and white front load washer and dryer.

- Modern home technology package includes \*Brilliant Home System (Google assistant or Alexa built-in), \*Ring video doorbell, \*Weiser Halo wi-fi Smart keyless lock with touch screen
- This home features upgraded metal spindel railing which is open to below allowing for a spacious feel.
- Need help with mortgage payments? No worries! This home features a separate side entry with 9' basement ceiling for a potential legal basement suite.
- Upstairs you will be greeted with a spacious bonus room and two secondary bedrooms.
- The primary suite oasis features a large walk-in closet. The primary ensuite contains dual undermounted sinks situated in a quartz countertop and a standing shower.