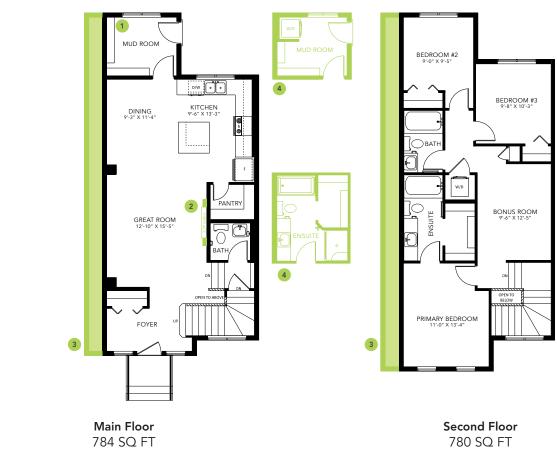

### DETAILS

- Relax and take a deep breath in this roomy, openconcept 3 bedroom, 2.5 bath laned home dressed in attractive vinyl plank flooring throughout the main floor and advanced wear and stain protection carpet on the 2nd floor.
- You will feel safe and secure with a modern smart home technology system (Google assistant or Alexa built in), Ecobee thermostat, Ring video doorbell & Weiser Halo Wi-Fi Smart keyless lock with touch screen.
- This home says elegance with its airy, open to above stairwell that leads to the 2nd floor where you will find 3 bedrooms, bonus room, laundry, and main bathroom.
- Need a renter to help with the mortgage? This home comes prepped for future basement suite development with a side entrance.
- This galley style Kitchen will awaken the chef in you with its long island topped with elegant quartz and undermount sink, 41" cabinets, subway tile backsplash and a large walk in pantry.

- The luxury of having your laundry machines on your 2nd floor means no more running up and down the stairs - you can leave that for the gym!
- A 6-pc Samsung appliance package completes the homes ensemble.
- Relax and melt the stress of the day away in your primary bedroom 3-pc ensuite with contemporary quartz countertop, undermount sink and 5' shower.
- Rear private 2-car garage pad with curb. Ask us to build your garage, or you can build later when you are ready.
- For the environmentally conscious and financially savvy, energy efficient features include triple pane, Low-E, argon gas filled, Energy Star rated windows, heat recovery ventilator and Bedrock's "Hotbox" system.
- Added peace of mind with driveway and sidewalk already sealed for added protection from road salt, saving you time and money.