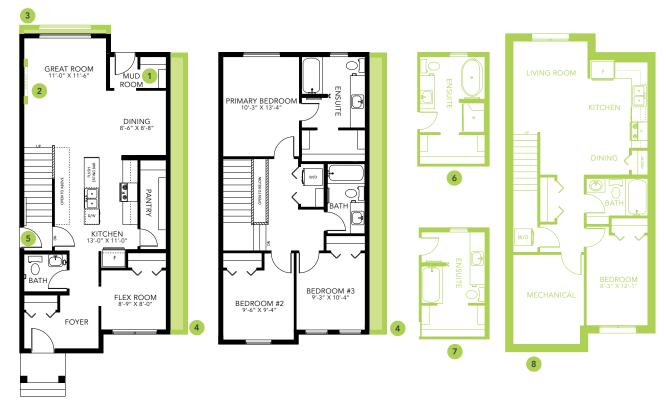

# DAYA H

1501 SQ FT 7043-182 Ave

### **CRYSTALLINA SHOWHOME**

7007 - 181 Avenue NW, Edmonton 780-218-1108 gedwards@bedrockhomes.ca

Job # CSA4972 Lot 12, Block 22, Plan 212-2358

**Second Floor** 

693 SQ FT

Main Floor

808 SQ FT

### **DETAILS**

- Relax and take a deep breath in this roomy, openconcept 3 bedroom, 2.5 bath laned home dressed in attractive vinyl plank flooring throughout the main floor and advanced wear and stain protection carpet on the 2nd floor.
- You will feel safe and secure with a modern smart home technology system (Google assistant or Alexa built in), Ecobee thermostat, Ring video doorbell & Weiser Halo Wi-Fi Smart keyless lock with touch screen.
- This home says elegance with its airy, open to above stairwell that leads to the 2nd floor where you will find 3 bedrooms, laundry, and main bathroom.
- Need a renter to help with the mortgage? This home comes prepped for future basement suite development with a side entrance.
- This galley style Kitchen will awaken the chef in you with its long island topped with elegant quartz and undermount sink, 41" cabinets, subway tile backsplash and a large walk in pantry.

- The luxury of having your laundry machines on your 2nd floor means no more running up and down the stairs - you can leave that for the gym!
- A 6-pc Samsung appliance package completes the homes ensemble.
- Relax and melt the stress of the day away in your primary bedroom 3-pc ensuite with contemporary quartz countertop, undermount sink and 5' shower.
- Rear private 2-car garage pad with curb. Ask us to build your garage, or you can build later when you are ready.
- For the environmentally conscious and financially savvy, energy efficient features include triple pane, Low-E, argon gas filled, Energy Star rated windows, heat recovery ventilator and Bedrock's "Hotbox" system.
- Added peace of mind with driveway and sidewalk already sealed for added protection from road salt, saving you time and money.