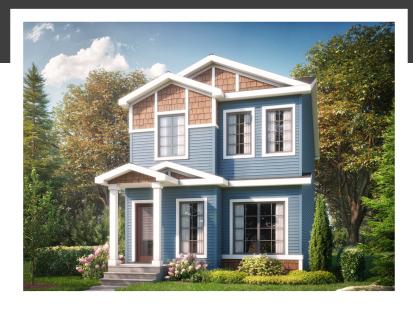

## DAYA H

1501 SQ FT 7043-182 Ave

#### CRYSTALLINA SHOWHOME

7007 - 181 Avenue NW, Edmonton 780-218-1108 gedwards@bedrockhomes.ca

Job # CSA4972 Lot 12, Block 22, Plan 212-2358

### **DETAILS**

- Relax and take a deep breath in this roomy, openconcept 3 bedroom, 2.5 bath laned home dressed in attractive vinyl plank flooring throughout the main floor and advanced wear and stain protection carpet on the 2nd floor.
- You will feel safe and secure with a modern smart home technology system (Google assistant or Alexa built in), Ecobee thermostat, Ring video doorbell & Weiser Halo Wi-Fi Smart keyless lock with touch screen.
- This home says elegance with its airy, open to above stairwell that leads to the 2nd floor where you will find 3 bedrooms, laundry, and main bathroom.
- Need a renter to help with the mortgage? This home comes prepped for future basement suite development with a side entrance.
- This galley style Kitchen will awaken the chef in you with its long island topped with elegant quartz and undermount sink, 41" cabinets, subway tile backsplash and a large walk in pantry.