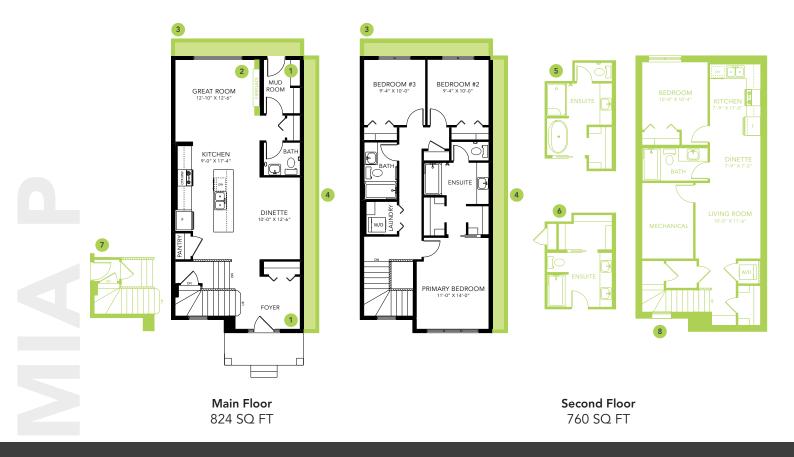

## DETAILS

- Relax and take a deep breath in this roomy, open concept 3 bedroom, 2.5 bath laned home dressed in attractive vinyl plank flooring throughout the main floor and advanced wear and stain protection carpet on the 2nd floor.
- You will feel safe and secure with a modern smart home technology system (Google assistant or Alexa built in), Ecobee thermostat, Ring video doorbell & Weiser Halo Wi-Fi Smart keyless lock with touch screen.
- This home says elegance with its airy, open to above stairwell that leads to the 2nd floor where you will find 3 bedrooms, laundry, and main bathroom.
- Need a renter to help with the mortgage? This home comes prepped for future basement suite development with a side entrance.
- This galley style Kitchen will awaken the chef in you with it's long island topped with elegant quartz and undermount sink, 41" cabinets, subway tile backsplash and a large walk in pantry.
- The luxury of having your laundry machines on your 2nd floor means no more running up and down the stairs you can leave that for the gym!

- Complete 6 piece appliance package. Included Stainless Steel Samsung Kitchen appliances and white front load washer and dryer.
- Relax and melt the stress of the day away in your primary bedroom 3-pc ensuite with contemporary quartz countertop, undermount sink and 5' shower.
- Rear private 2-car garage pad with curb. Ask us to build your garage, or you can build later when you are ready.
- Painted basement floor and the removable 5' x 2' dual slider basement windows are wide enough to fit drywall through for future basement development.
- For the environmentally conscious and financially savvy, energy efficient features include triple pane, Low-E, argon gas filled, Energy Star rated windows, heat recovery ventilator and Bedrock's "Hotbox" system.
- Added peace of mind with driveway and sidewalk already sealed for added protection from road salt, saving you time and money.