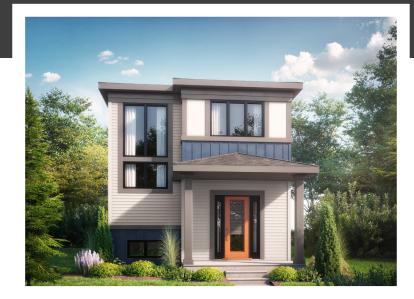

MIA P

1584 SQ FT 7011 182 Avenue NW

#### VITA AT CRYSTALLINA NERA SHOWHOME

18004 - 70th Street NW, Edmonton 587-570-5471 vitaatcrystallinanera@bedrockhomes.ca

Job # CSA 4964 Lot 20, Block 22, Plan na

## DETAILS

- Relax and take a deep breath in this roomy, open concept 3 bedroom, 2.5 bath laned home dressed in attractive vinyl plank flooring throughout the main floor and advanced wear and stain protection carpet on the 2nd floor.
- You will feel safe and secure with a modern smart home technology system (Google assistant or Alexa built in), Ecobee thermostat, Ring video doorbell & Weiser Halo Wi-Fi Smart keyless lock with touch screen.
- This home says elegance with its airy, open to above stairwell that leads to the 2nd floor where you will find 3 bedrooms, laundry, and main bathroom.
- Need a renter to help with the mortgage? This home comes prepped for future basement suite development with a side entrance.
- This galley style Kitchen will awaken the chef in you with it's long island topped with elegant quartz and undermount sink, 41" cabinets, subway tile backsplash and a large walk in pantry.
- The luxury of having your laundry machines on your 2nd floor means no more running up and down the stairs you can leave that for the gym!