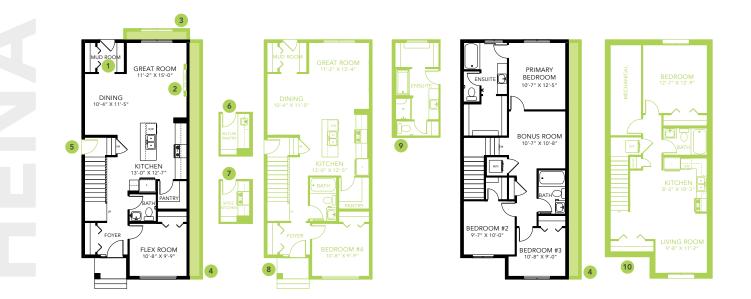

#### Second Floor 803 SQ FT

## BUILT TO LAST \\ BEDROCKHOMES.CA

Main Floor

857 SQ FT

SPEC 2022 - Bedrock Homes Ltd. reserves the right to modify floorplans, renderings, elevations and features in a continuing effort to improve product quality. Floorplans, specifications & prices are subject to change without notice. Errors & omissions exempt.