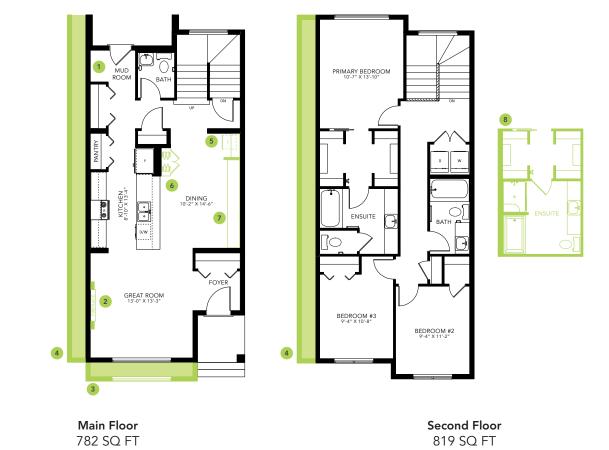

### DETAILS

- Relax and take a deep breath in this roomy, openconcept 3 bedroom, 2.5 bath laned home dressed in attractive vinyl plank flooring throughout the main floor and advanced wear and stain protection carpet on the 2nd floor.
- You will feel safe and secure with a modern smart home technology system (Google assistant or Alexa built in), Ecobee thermostat, Ring video doorbell & Weiser Halo Wi-Fi Smart keyless lock with touch screen.
- This home says elegance with its airy, open to above stairwell that leads to the 2nd floor where you will find 3 bedrooms, laundry, and main bathroom.
- This galley style Kitchen will awaken the chef in you with its long island topped with elegant quartz and undermount sink, 41" cabinets, subway tile backsplash and a large walk in pantry.
- The luxury of having your laundry machines on your 2nd floor means no more running up and down the stairs you can leave that for the gym!

- A 6-pc Samsung appliance package completes the homes ensemble.
- Relax and melt the stress of the day away in your primary bedroom 3-pc ensuite with contemporary quartz countertop, undermount sink and 5' shower.
- Rear private 2-car garage pad with curb. Ask us to build your garage, or you can build later when you are ready.
- For the environmentally conscious and financially savvy, energy efficient features include triple pane, Low-E, argon gas filled, Energy Star rated windows, heat recovery ventilator and Bedrock's "Hotbox" system.
- Added peace of mind with driveway and sidewalk already sealed for added protection from road salt, saving you time and money.