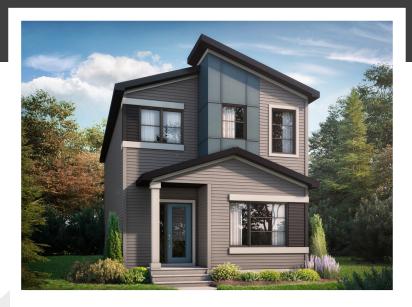

## ATHENA K

1660 SQ FT 7028-181 Ave

#### CRYSTALLINA SHOWHOME

7007 - 181 Avenue NW, Edmonton 780-218-1108 gedwards@bedrockhomes.ca

Job # CSA 4957 Lot 27, Block 22, Plan 212-2358

#### **DETAILS**

- Relax and take a deep breath in this roomy, openconcept 4 bedroom 1 on main floor with full bath), 3 bath laned home dressed in attractive vinyl plank flooring throughout the main floor and advanced wear and stain protection carpet on the 2nd floor.
- You will feel safe and secure with a modern smart home technology system (Google assistant or Alexa built in), Ecobee thermostat, Ring video doorbell & Weiser Halo Wi-Fi Smart keyless lock with touch screen.
- This home says elegance with its airy, open to above stairwell that leads to the 2nd floor where you will find 3 bedrooms, laundry, and main bathroom.
- Need a renter to help with the mortgage? This home comes prepped for future basement suite development with a side entrance.
- This galley style Kitchen will awaken the chef in you
  with its long island topped with elegant quartz and
  undermount sink, 41" cabinets, subway tile backsplash
  and a large walk in pantry.
- The luxury of having your laundry machines on your 2nd floor means no more running up and down the stairs you can leave that for the gym!

- A 6-pc Samsung appliance package completes the homes ensemble.
- Relax and melt the stress of the day away in your primary bedroom 3-pc ensuite with contemporary quartz countertop, undermount sink and 5' shower.
- Rear private 2-car garage pad with curb. Ask us to build your garage, or you can build later when you are ready.
- For the environmentally conscious and financially savvy, energy efficient features include triple pane, Low-E, argon gas filled, Energy Star rated windows, heat recovery ventilator and Bedrock's "Hotbox" system.
- Added peace of mind with driveway and sidewalk already sealed for added protection from road salt, saving you time and money.