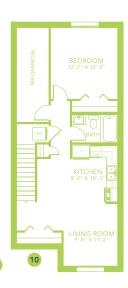

# ATHENA K

1660 SQ FT 7028-181 Ave

### **CRYSTALLINA SHOWHOME**

7007 - 181 Avenue NW, Edmonton 780-218-1108 gedwards@bedrockhomes.ca

Job # CSA 4957 Lot 27, Block 22, Plan 212-2358

Main Floor 857 SQ FT

Second Floor 803 SQ FT