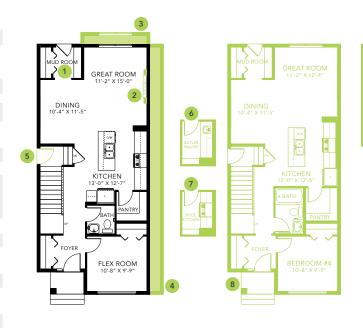

#### **DETAILS**

- Relax and take a deep breath in this roomy, openconcept 4 bedroom 1 on main floor with full bath), 3 bath laned home dressed in attractive vinyl plank flooring throughout the main floor and advanced wear and stain protection carpet on the 2nd floor.
- You will feel safe and secure with a modern smart home technology system (Google assistant or Alexa built in), Ecobee thermostat, Ring video doorbell & Weiser Halo Wi-Fi Smart keyless lock with touch screen.
- This home says elegance with its airy, open to above stairwell that leads to the 2nd floor where you will find 3 bedrooms, laundry, and main bathroom.
- Need a renter to help with the mortgage? This home comes prepped for future basement suite development with a side entrance.
- This galley style Kitchen will awaken the chef in you
  with its long island topped with elegant quartz and
  undermount sink, 41" cabinets, subway tile backsplash
  and a large walk in pantry.
- The luxury of having your laundry machines on your 2nd floor means no more running up and down the stairs you can leave that for the gym!

- A 6-pc Samsung appliance package completes the homes ensemble.
- Relax and melt the stress of the day away in your primary bedroom 3-pc ensuite with contemporary quartz countertop, undermount sink and 5' shower.
- Rear private 2-car garage pad with curb. Ask us to build your garage, or you can build later when you are ready.
- For the environmentally conscious and financially savvy, energy efficient features include triple pane, Low-E, argon gas filled, Energy Star rated windows, heat recovery ventilator and Bedrock's "Hotbox" system.
- Added peace of mind with driveway and sidewalk already sealed for added protection from road salt, saving you time and money.

### **CRYSTALLINA SHOWHOME**

7007 - 181 Avenue NW, Edmonton 780-218-1108 gedwards@bedrockhomes.ca

Job # CSA 4957 Lot 27, Block 22, Plan 212-2358

Main Floor 857 SQ FT

Second Floor 803 SQ FT