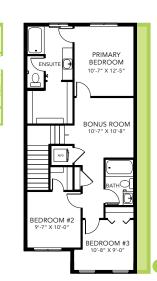

#### **DETAILS**

- Relax and take a deep breath in this roomy, openconcept 4 bedroom 1 on main floor with full bath), 3 bath laned home dressed in attractive vinyl plank flooring throughout the main floor and advanced wear and stain protection carpet on the 2nd floor.
- You will feel safe and secure with a modern smart home technology system (Google assistant or Alexa built in), Ecobee thermostat, Ring video doorbell & Weiser Halo Wi-Fi Smart keyless lock with touch screen.
- This home says elegance with its airy, open to above stairwell that leads to the 2nd floor where you will find 3 bedrooms, laundry, and main bathroom.
- Need a renter to help with the mortgage? This home comes prepped for future basement suite development with a side entrance.
- This galley style Kitchen will awaken the chef in you
  with its long island topped with elegant quartz and
  undermount sink, 41" cabinets, subway tile backsplash
  and a large walk in pantry.
- The luxury of having your laundry machines on your 2nd floor means no more running up and down the stairs you can leave that for the gym!

- A 6-pc Samsung appliance package completes the homes ensemble.
- Relax and melt the stress of the day away in your primary bedroom 3-pc ensuite with contemporary quartz countertop, undermount sink and 5' shower.
- Rear private 2-car garage pad with curb. Ask us to build your garage, or you can build later when you are ready.
- For the environmentally conscious and financially savvy, energy efficient features include triple pane, Low-E, argon gas filled, Energy Star rated windows, heat recovery ventilator and Bedrock's "Hotbox" system.
- Added peace of mind with driveway and sidewalk already sealed for added protection from road salt, saving you time and money.

### **CRYSTALLINA SHOWHOME**

7007 - 181 Avenue NW, Edmonton 780-218-1108 gedwards@bedrockhomes.ca

Job # CSA 4957 Lot 27, Block 22, Plan 212-2358

Main Floor 857 SQ FT

Second Floor 803 SQ FT