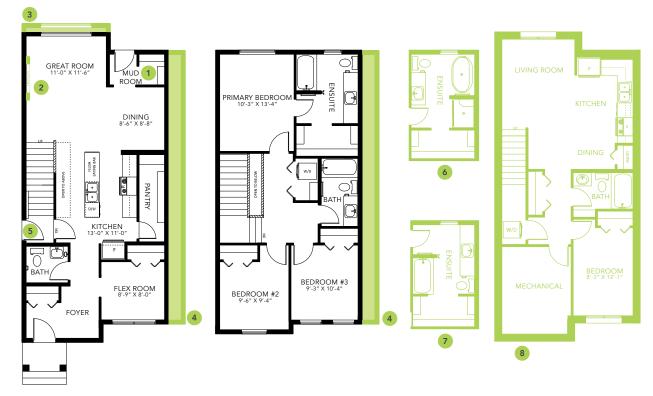

### **DETAILS**

- Relax and take a deep breath in this roomy, openconcept 3 bedroom, 2.5 bath laned home dressed in attractive vinyl plank flooring throughout the main floor and advanced wear and stain protection carpet on the 2nd floor.
- You will feel safe and secure with a modern smart home technology system (Google assistant or Alexa built in), Ecobee thermostat, Ring video doorbell & Weiser Halo Wi-Fi Smart keyless lock with touch screen.
- This home says elegance with its airy, open to above stairwell that leads to the 2nd floor where you will find 3 bedrooms, laundry, and main bathroom.
- Need a renter to help with the mortgage? This home comes prepped for future basement suite development with a side entrance.
- This galley style Kitchen will awaken the chef in you
  with its long island topped with elegant quartz and
  undermount sink, 41" cabinets, subway tile backsplash
  and a large walk in pantry.
- The luxury of having your laundry machines on your 2nd floor means no more running up and down the stairs you can leave that for the gym!

- A 6-pc Samsung appliance package completes the homes ensemble.
- Relax and melt the stress of the day away in your primary bedroom 3-pc ensuite with contemporary quartz countertop, undermount sink and 5' shower.
- Rear private 2-car garage pad with curb. Ask us to build your garage, or you can build later when you are ready.
- For the environmentally conscious and financially savvy, energy efficient features include triple pane, Low-E, argon gas filled, Energy Star rated windows, heat recovery ventilator and Bedrock's "Hotbox" system.
- Added peace of mind with driveway and sidewalk already sealed for added protection from road salt, saving you time and money.

### **CRYSTALLINA SHOWHOME**

7007 - 181 Avenue NW, Edmonton 780-218-1108 gedwards@bedrockhomes.ca

Job # CSA4956 Lot 28, Block 22, Plan 212-2358

Main Floor 808 SQ FT Second Floor 693 SQ FT