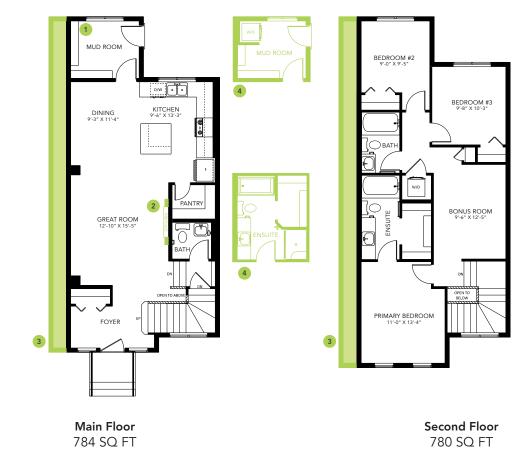

### DETAILS

- Relax and take a deep breath in this roomy, openconcept 3 bedroom, 2.5 bath laned home dressed in attractive vinyl plank flooring throughout the main floor and advanced wear and stain protection carpet on the 2nd floor.
- You will feel safe and secure with a modern smart home technology system (Google assistant or Alexa built in), Ecobee thermostat, Ring video doorbell & Weiser Halo Wi-Fi Smart keyless lock with touch screen.
- This home says elegance with it's airy, open to above stairwell that leads to the 2nd floor where you will find 3 bedrooms, laundry, and main bathroom.
- This galley style Kitchen will awaken the chef in you with it's long island topped with elegant quartz and undermount sink, 41" cabinets, subway tile backsplash and a large walk in pantry.
- The luxury of having your laundry machines on your 2nd floor means no more running up and down the stairs you can leave that for the gym!
- A 6-pc Samsung appliance package completes the homes ensemble.

- Relax and melt the stress of the day away in your primary bedroom 3-pc ensuite with contemporary quartz countertop, undermount sink and 5' shower.
- Rear private 2-car garage pad with curb. Ask us to build your garage, or you can build later when you are ready.
- For the environmentally conscious and financially savvy, energy efficient features include triple pane, Low-E, argon gas filled, Energy Star rated windows, heat recovery ventilator and Bedrock's "Hotbox" system.
- Added peace of mind with driveway and sidewalk already sealed for added protection from road salt, saving you time and money.