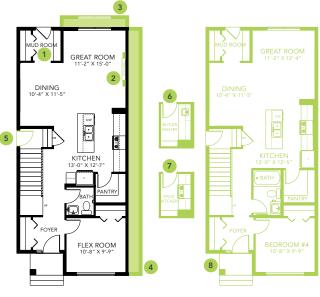

#### **CRYSTALLINA SHOWHOME**

7007 - 181 Avenue NW, Edmonton 780-218-1108 gedwards@bedrockhomes.ca

Job # CSA4954 Lot 30, Block 22, Plan 212-2358

Main Floor 857 SQ FT Second Floor 803 SQ FT

### **DETAILS**

- Relax and take a deep breath in this roomy, openconcept 3 bedroom, 2.5 bath laned home dressed in attractive vinyl plank flooring throughout the main floor and advanced wear and stain protection carpet on the 2nd floor.
- You will feel safe and secure with a modern smart home technology system (Google assistant or Alexa built in), Ecobee thermostat, Ring video doorbell & Weiser Halo Wi-Fi Smart keyless lock with touch screen.
- This home says elegance with its airy, open to above stairwell that leads to the 2nd floor where you will find 3 bedrooms, bonus room, laundry, and main bathroom.
- Need a renter to help with the mortgage? This home comes prepped for future basement suite development with a side entrance.
- This galley style Kitchen will awaken the chef in you
  with its long island topped with elegant quartz and
  undermount sink, 41" cabinets, subway tile backsplash
  and a large walk in pantry.
- The luxury of having your laundry machines on your 2nd floor means no more running up and down the stairs you can leave that for the gym!

- A 6-pc Samsung appliance package completes the homes ensemble.
- Relax and melt the stress of the day away in your primary bedroom 3-pc ensuite with contemporary quartz countertop, undermount sink and 5' shower.
- Rear private 2-car garage pad with curb. Ask us to build your garage, or you can build later when you are ready.
- For the environmentally conscious and financially savvy, energy
  efficient features include triple pane, Low-E, argon gas filled,
  Energy Star rated windows, heat recovery ventilator and
  Bedrock's "Hotbox" system.
- Added peace of mind with driveway and sidewalk already sealed for added protection from road salt, saving you time and money.