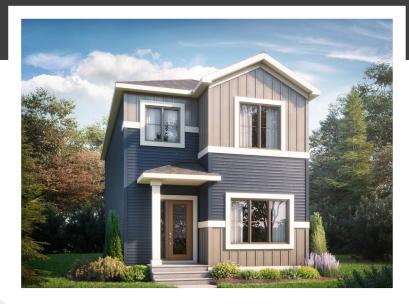

## ATHENA B

1660 SQ FT 7040-181 Ave

### **DETAILS**

- Relax and take a deep breath in this roomy, openconcept 3 bedroom, 2.5 bath laned home dressed in attractive vinyl plank flooring throughout the main floor and advanced wear and stain protection carpet on the 2nd floor.
- You will feel safe and secure with a modern smart home technology system (Google assistant or Alexa built in), Ecobee thermostat, Ring video doorbell & Weiser Halo Wi-Fi Smart keyless lock with touch screen.
- This home says elegance with its airy, open to above stairwell that leads to the 2nd floor where you will find 3 bedrooms, bonus room, laundry, and main bathroom.
- Need a renter to help with the mortgage? This home comes prepped for future basement suite development with a side entrance.
- This galley style Kitchen will awaken the chef in you
  with its long island topped with elegant quartz and
  undermount sink, 41" cabinets, subway tile backsplash
  and a large walk in pantry.
- The luxury of having your laundry machines on your 2nd floor means no more running up and down the stairs you can leave that for the gym!

- A 6-pc Samsung appliance package completes the homes ensemble.
- Relax and melt the stress of the day away in your primary bedroom 3-pc ensuite with contemporary quartz countertop, undermount sink and 5' shower.
- Rear private 2-car garage pad with curb. Ask us to build your garage, or you can build later when you are ready.
- For the environmentally conscious and financially savvy, energy
  efficient features include triple pane, Low-E, argon gas filled,
  Energy Star rated windows, heat recovery ventilator and
  Bedrock's "Hotbox" system.
- Added peace of mind with driveway and sidewalk already sealed for added protection from road salt, saving you time and money.