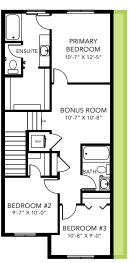

### **DETAILS**

- Relax and take a deep breath in this roomy, openconcept 3 bedroom, 2.5 bath laned home dressed in attractive vinyl plank flooring throughout the main floor and advanced wear and stain protection carpet on the 2nd floor.
- You will feel safe and secure with a modern smart home technology system (Google assistant or Alexa built in), Ecobee thermostat, Ring video doorbell & Weiser Halo Wi-Fi Smart keyless lock with touch screen.
- This home says elegance with its airy, open to above stairwell that leads to the 2nd floor where you will find 3 bedrooms, bonus room, laundry, and main bathroom.
- Need a renter to help with the mortgage? This home comes prepped for future basement suite development with a side entrance.
- This galley style Kitchen will awaken the chef in you
  with its long island topped with elegant quartz and
  undermount sink, 41" cabinets, subway tile backsplash
  and a large walk in pantry.
- The luxury of having your laundry machines on your 2nd floor means no more running up and down the stairs you can leave that for the gym!

#### **CRYSTALLINA SHOWHOME**

7007 - 181 Avenue NW, Edmonton 780-218-1108 gedwards@bedrockhomes.ca

Job # CSA4954 Lot 30, Block 22, Plan 212-2358

Main Floor 857 SQ FT Second Floor 803 SQ FT