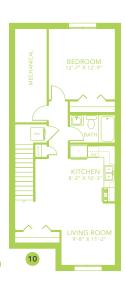

### **DETAILS**

- Relax and take a deep breath in this roomy, openconcept 3 bedroom, 2.5 bath laned home dressed in attractive vinyl plank flooring throughout the main floor and advanced wear and stain protection carpet on the 2nd floor.
- You will feel safe and secure with a modern smart home technology system (Google assistant or Alexa built in), Ecobee thermostat, Ring video doorbell & Weiser Halo Wi-Fi Smart keyless lock with touch screen.
- This home says elegance with its airy, open to above stairwell that leads to the 2nd floor where you will find 3 bedrooms, bonus room, laundry, and main bathroom.
- Need a renter to help with the mortgage? This home comes prepped for future basement suite development with a side entrance.
- This galley style Kitchen will awaken the chef in you
  with its long island topped with elegant quartz and
  undermount sink, 41" cabinets, subway tile backsplash
  and a large walk in pantry.
- The luxury of having your laundry machines on your 2nd floor means no more running up and down the stairs you can leave that for the gym!

#### **CRYSTALLINA SHOWHOME**

7007 - 181 Avenue NW, Edmonton 780-218-1108 gedwards@bedrockhomes.ca

Job # CSA4954 Lot 30, Block 22, Plan 212-2358

Main Floor 857 SQ FT Second Floor 803 SQ FT