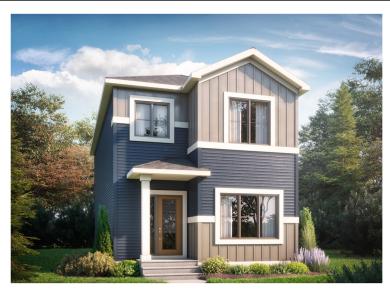

# ATHENA B

1660 SQ FT 7040-181 Ave

### **DETAILS**

- Relax and take a deep breath in this roomy, openconcept 3 bedroom, 2.5 bath laned home dressed in attractive vinyl plank flooring throughout the main floor and advanced wear and stain protection carpet on the 2nd floor.
- You will feel safe and secure with a modern smart home technology system (Google assistant or Alexa built in), Ecobee thermostat, Ring video doorbell & Weiser Halo Wi-Fi Smart keyless lock with touch screen.
- This home says elegance with its airy, open to above stairwell that leads to the 2nd floor where you will find 3 bedrooms, bonus room, laundry, and main bathroom.
- Need a renter to help with the mortgage? This home comes prepped for future basement suite development with a side entrance.
- This galley style Kitchen will awaken the chef in you
  with its long island topped with elegant quartz and
  undermount sink, 41" cabinets, subway tile backsplash
  and a large walk in pantry.
- The luxury of having your laundry machines on your 2nd floor means no more running up and down the stairs you can leave that for the gym!

- A 6-pc Samsung appliance package completes the homes ensemble.
- Relax and melt the stress of the day away in your primary bedroom 3-pc ensuite with contemporary quartz countertop, undermount sink and 5' shower.
- Rear private 2-car garage pad with curb. Ask us to build your garage, or you can build later when you are ready.
- For the environmentally conscious and financially savvy, energy
  efficient features include triple pane, Low-E, argon gas filled,
  Energy Star rated windows, heat recovery ventilator and
  Bedrock's "Hotbox" system.
- Added peace of mind with driveway and sidewalk already sealed for added protection from road salt, saving you time and money.