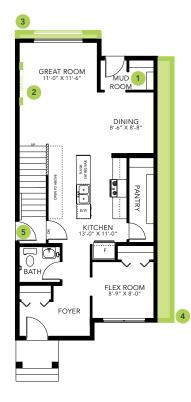

### **DETAILS**

- Relax and take a deep breath in this roomy, openconcept 3 bedroom, 2.5 bath laned home dressed in attractive vinyl plank flooring throughout the main floor and advanced wear and stain protection carpet on the 2nd floor.
- You will feel safe and secure with a modern smart home technology system (Google assistant or Alexa built in), Ecobee thermostat, Ring video doorbell & Weiser Halo Wi-Fi Smart keyless lock with touch screen.
- This home says elegance with its airy, open to above stairwell that leads to the 2nd floor where you will find 3 bedrooms, laundry, and main bathroom.
- Need a renter to help with the mortgage? This home comes prepped for future basement suite development with a side entrance.
- This galley style Kitchen will awaken the chef in you
  with its long island topped with elegant quartz and
  undermount sink, 41" cabinets, subway tile backsplash
  and a large walk in pantry.
- The luxury of having your laundry machines on your 2nd floor means no more running up and down the stairs you can leave that for the gym!

- A 6-pc Samsung appliance package completes the homes ensemble.
- Relax and melt the stress of the day away in your primary bedroom 3-pc ensuite with contemporary quartz countertop, undermount sink and 5' shower.
- Rear private 2-car garage pad with curb. Ask us to build your garage, or you can build later when you are ready.
- For the environmentally conscious and financially savvy, energy efficient features include triple pane, Low-E, argon gas filled, Energy Star rated windows, heat recovery ventilator and Bedrock's "Hotbox" system.
- Added peace of mind with driveway and sidewalk already sealed for added protection from road salt, saving you time and money.

### **CRYSTALLINA SHOWHOME**

7007 - 181 Avenue NW, Edmonton 780-218-1108 gedwards@bedrockhomes.ca

Job # CSA4953 Lot 31, Block 22, Plan 212-2358

Main Floor 808 SQ FT

Second Floor 693 SQ FT