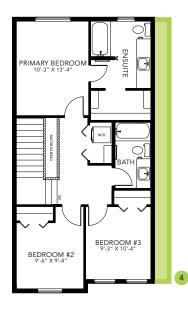

### **DETAILS**

- Relax and take a deep breath in this roomy, openconcept 3 bedroom, 2.5 bath laned home dressed in attractive vinyl plank flooring throughout the main floor and advanced wear and stain protection carpet on the 2nd floor.
- You will feel safe and secure with a modern smart home technology system (Google assistant or Alexa built in), Ecobee thermostat, Ring video doorbell & Weiser Halo Wi-Fi Smart keyless lock with touch screen.
- This home says elegance with its airy, open to above stairwell that leads to the 2nd floor where you will find 3 bedrooms, laundry, and main bathroom.
- Need a renter to help with the mortgage? This home comes prepped for future basement suite development with a side entrance.
- This galley style Kitchen will awaken the chef in you
  with its long island topped with elegant quartz and
  undermount sink, 41" cabinets, subway tile backsplash
  and a large walk in pantry.
- The luxury of having your laundry machines on your 2nd floor means no more running up and down the stairs you can leave that for the gym!

- A 6-pc Samsung appliance package completes the homes ensemble.
- Relax and melt the stress of the day away in your primary bedroom 3-pc ensuite with contemporary quartz countertop, undermount sink and 5' shower.
- Rear private 2-car garage pad with curb. Ask us to build your garage, or you can build later when you are ready.
- For the environmentally conscious and financially savvy, energy efficient features include triple pane, Low-E, argon gas filled, Energy Star rated windows, heat recovery ventilator and Bedrock's "Hotbox" system.
- Added peace of mind with driveway and sidewalk already sealed for added protection from road salt, saving you time and money.

### **CRYSTALLINA SHOWHOME**

7007 - 181 Avenue NW, Edmonton 780-218-1108 gedwards@bedrockhomes.ca

Job # CSA4953 Lot 31, Block 22, Plan 212-2358

Main Floor 808 SQ FT

Second Floor 693 SQ FT