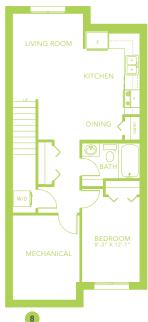

### **CRYSTALLINA SHOWHOME**

7007 - 181 Avenue NW, Edmonton 780-218-1108 gedwards@bedrockhomes.ca

Job # CSA4953 Lot 31, Block 22, Plan 212-2358

Main Floor 808 SQ FT

Second Floor 693 SQ FT