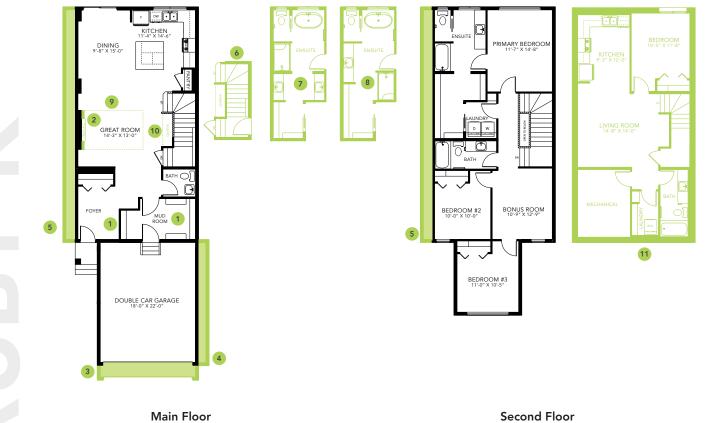

### DETAILS

- Double front attached garage home with 9' ceilings on the main floor, 3 bedrooms, bonus room and 2.5 baths. Includes side entry to the basement.
- Open floorplan in Great Room, Dining and Kitchen. Features elegant quartz throughout the home.
- Durable and stylish luxury vinyl plank flooring on the main floor, bathrooms and laundry room. Advanced wear and stain protection carpet with 35oz. Weight and 8lb underlay on the second floor.
- Modern, contemporary low maintenance kitchen featuring 41" upper cabinets to ceiling.
- Complete 6 piece appliance package. Included Stainless Steel Samsung Kitchen appliances and white front load washer and dryer.
- Upgraded spindle railing on the main floor offers optimal lighting and a spacious feel throughout.

- Triple pane Low E Argon gas filled Energy Star rated windows contributing to increased energy efficiency and outside noise reduction.
- Electric fire and ice linear fireplace in great room with timer & color control.
- Modern home technology package includes Ecobee thermostat, Ring video doorbell & Weiser Halo Wi-Fi Smart keyless lock with touch screen.
- Weather resistant precast concrete exterior steps that require no maintenance, and exterior walls and ceilings are vapour sealed.

### **CRYSTALLINA SHOWHOME**

7007 - 181 Avenue NW, Edmonton 780-218-1108 gedwards@bedrockhomes.ca

Job # CSA4948 Lot 115, Block 1, Plan 212-2358

1004 SQ FT

## BUILT TO LAST \\ BEDROCKHOMES.CA

924 SQ FT

SPEC 2022 - Bedrock Homes Ltd. reserves the right to modify floorplans, renderings, elevations and features in a continuing effort to improve product quality. Floorplans, specifications & prices are subject to change without notice. Errors & omissions exempt.