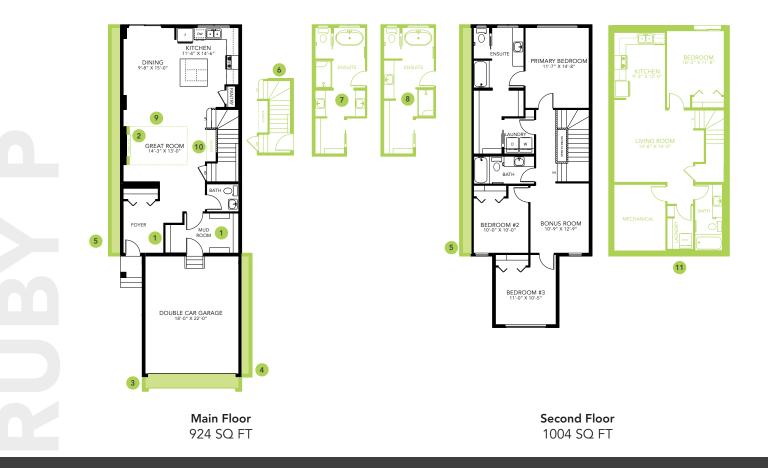

### DETAILS

- Double front attached garage home with 9' ceilings on the main floor, 3 bedrooms, bonus room and 2.5 baths. Includes side entry to the basement.
- Open floorplan in Great Room, Dining and Kitchen. Features elegant quartz throughout the home.
- Durable and stylish luxury vinyl plank flooring on the main floor, bathrooms and laundry room. Advanced wear and stain protection carpet with 35oz. Weight and 8lb underlay on the second floor.
- Modern, contemporary low maintenance kitchen featuring 41" upper cabinets to ceiling.
- Complete 6 piece appliance package. Included Stainless Steel Samsung Kitchen appliances and white front load washer and dryer.
- Upgraded spindle railing on the main floor offers optimal lighting and a spacious feel throughout.
- Triple pane Low E Argon gas filled Energy Star rated windows contributing to increased energy efficiency and outside noise reduction.

- Electric fire and ice linear fireplace in great room with timer & color control.
- Modern home technology package includes Ecobee thermostat, Ring video doorbell & Weiser Halo Wi-Fi Smart keyless lock with touch screen.
- Weather resistant precast concrete exterior steps that require no maintenance, and exterior walls and ceilings are vapour sealed.