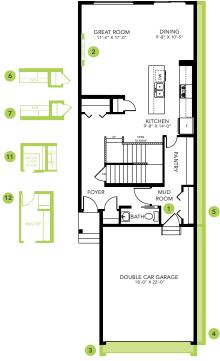

### **DETAILS**

- Double front attached garage home with 9' ceilings on the main floor, 3 bedrooms, bonus room and 2.5 baths.
- Open floorplan in Great Room, Dining and Kitchen. Features elegant quartz throughout the home.
- Durable and stylish luxury vinyl plank flooring on the main floor, bathrooms and laundry room. Advanced wear and stain protection carpet with 35oz. Weight and 8lb underlay on the second floor.
- Modern, contemporary low maintenance kitchen featuring 41" upper cabinets to ceiling.
- Complete 6 piece appliance package. Included Stainless Steel Samsung Kitchen appliances and white front load washer and dryer.
- Upgraded spindle railing on the main floor offers optimal lighting and a spacious feel throughout.
- Triple pane Low E Argon gas filled Energy Star rated windows contributing to increased energy efficiency and outside noise reduction.

- Electric fire and ice linear fireplace in great room with timer & color control.
- Modern home technology package includes Brilliant Smart Home system (Google assistant or Alexa built in), Ecobee thermostat, Ring video doorbell & Weiser Halo Wi-Fi Smart keyless lock with touch screen.
- Weather resistant precast concrete exterior steps that require no maintenance, and exterior walls and ceilings are vapour sealed.