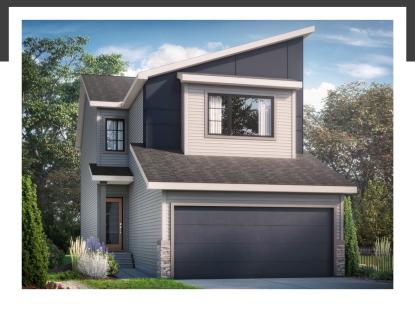

# RYLEE K

1989 SQ FT 7132-182 Ave

### **DETAILS**

- Double front attached garage home with 9' ceilings on the main floor, 3 bedrooms, bonus room and 2.5 baths.
- Open floorplan in Great Room, Dining and Kitchen. Features elegant quartz throughout the home.
- Durable and stylish luxury vinyl plank flooring on the main floor, bathrooms and laundry room. Advanced wear and stain protection carpet with 35oz. Weight and 8lb underlay on the second floor.
- Modern, contemporary low maintenance kitchen featuring 41" upper cabinets to ceiling.
- Complete 6 piece appliance package. Included Stainless Steel Samsung Kitchen appliances and white front load washer and dryer.
- Upgraded spindle railing on the main floor offers optimal lighting and a spacious feel throughout.
- Triple pane Low E Argon gas filled Energy Star rated windows contributing to increased energy efficiency and outside noise reduction.

- Electric fire and ice linear fireplace in great room with timer & color control.
- Modern home technology package includes Brilliant Smart Home system (Google assistant or Alexa built in), Ecobee thermostat, Ring video doorbell & Weiser Halo Wi-Fi Smart keyless lock with touch screen.
- Weather resistant precast concrete exterior steps that require no maintenance, and exterior walls and ceilings are vapour sealed.