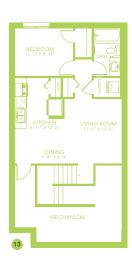

### **DETAILS**

- Double front attached garage home with 9' ceilings on the main floor, 3 bedrooms, bonus room and 2.5 baths.
- Open floorplan in Great Room, Dining and Kitchen. Features elegant quartz throughout the home.
- Durable and stylish luxury vinyl plank flooring on the main floor, bathrooms and laundry room. Advanced wear and stain protection carpet with 35oz. Weight and 8lb underlay on the second floor.
- Modern, contemporary low maintenance kitchen featuring 41" upper cabinets to ceiling.
- Complete 6 piece appliance package. Included Stainless Steel Samsung Kitchen appliances and white front load washer and dryer.
- Upgraded spindle railing on the main floor offers optimal lighting and a spacious feel throughout.
- Triple pane Low E Argon gas filled Energy Star rated windows contributing to increased energy efficiency and outside noise reduction.

- Electric fire and ice linear fireplace in great room with timer & color control.
- Modern home technology package includes Brilliant Smart Home system (Google assistant or Alexa built in), Ecobee thermostat, Ring video doorbell & Weiser Halo Wi-Fi Smart keyless lock with touch screen.
- Weather resistant precast concrete exterior steps that require no maintenance, and exterior walls and ceilings are vapour sealed.