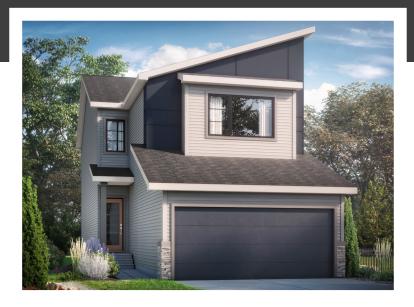

## RYLEE K

1989 SQ FT 7132-182 Ave

### **DETAILS**

- Double front attached garage home with 9' ceilings on the main floor, 3 bedrooms, bonus room and 2.5 baths.
- Open floorplan in Great Room, Dining and Kitchen. Features elegant quartz throughout the home.
- Durable and stylish luxury vinyl plank flooring on the main floor, bathrooms and laundry room. Advanced wear and stain protection carpet with 35oz. Weight and 8lb underlay on the second floor.
- Modern, contemporary low maintenance kitchen featuring 41" upper cabinets to ceiling.
- Complete 6 piece appliance package. Included Stainless Steel Samsung Kitchen appliances and white front load washer and dryer.
- Upgraded spindle railing on the main floor offers optimal lighting and a spacious feel throughout.
- Triple pane Low E Argon gas filled Energy Star rated windows contributing to increased energy efficiency and outside noise reduction.

- Electric fire and ice linear fireplace in great room with timer & color control.
- Modern home technology package includes Brilliant Smart Home system (Google assistant or Alexa built in), Ecobee thermostat, Ring video doorbell & Weiser Halo Wi-Fi Smart keyless lock with touch screen.
- Weather resistant precast concrete exterior steps that require no maintenance, and exterior walls and ceilings are vapour sealed.