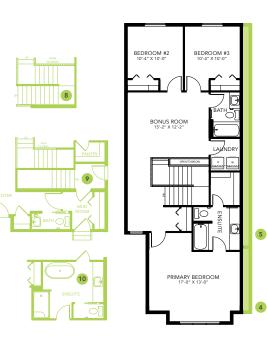

### **DETAILS**

- Double front attached garage home with 9' ceilings on the main floor, 3 bedrooms, bonus room and 2.5 baths.
- Open floorplan in Great Room, Dining and Kitchen. Features elegant quartz throughout the home.
- Durable and stylish luxury vinyl plank flooring on the main floor, bathrooms and laundry room. Advanced wear and stain protection carpet with 35oz. Weight and 8lb underlay on the second floor.
- Modern, contemporary low maintenance kitchen featuring 41" upper cabinets to ceiling.
- Complete 6 piece appliance package. Included Stainless Steel Samsung Kitchen appliances and white front load washer and dryer.
- Upgraded spindle railing on the main floor offers optimal lighting and a spacious feel throughout.
- Triple pane Low E Argon gas filled Energy Star rated windows contributing to increased energy efficiency and outside noise reduction.

- Electric fire and ice linear fireplace in great room with timer & color control.
- Modern home technology package includes Brilliant Smart Home system (Google assistant or Alexa built in), Ecobee thermostat, Ring video doorbell & Weiser Halo Wi-Fi Smart keyless lock with touch screen.
- Weather resistant precast concrete exterior steps that require no maintenance, and exterior walls and ceilings are vapour sealed.