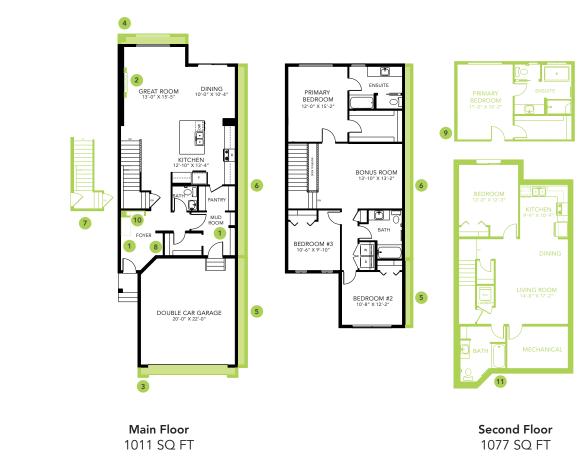

#### DETAILS

- Open floorplan in Great Room, Dining and Kitchen. Features elegant quartz throughout the home.
- Durable and stylish luxury vinyl plank flooring on the main floor, bathrooms and laundry room. Advanced wear and stain protection carpet with 35oz. Weight and 8lb underlay on the second floor.
- Modern, contemporary low maintenance kitchen featuring 41" upper cabinets to ceiling.
- Complete 6 piece appliance package. Included Stainless Steel Samsung Kitchen appliances and white front load washer and dryer.
- Upgraded spindle railing leading up to the 2nd floor offers optimal lighting and a spacious feel throughout.
- Triple pane Low E Argon gas filled Energy Star rated windows contributing to increased energy efficiency and outside noise reduction.
- Electric fire and ice linear fireplace in great room with timer & color control.

- Modern home technology package includes Brilliant Smart Home system (Google assistant or Alexa built in), Ecobee thermostat, Ring video doorbell & Weiser Halo Wi-Fi Smart keyless lock with touch screen.
- Weather resistant precast concrete exterior steps that require no maintenance, and exterior walls and ceilings are vapour sealed.