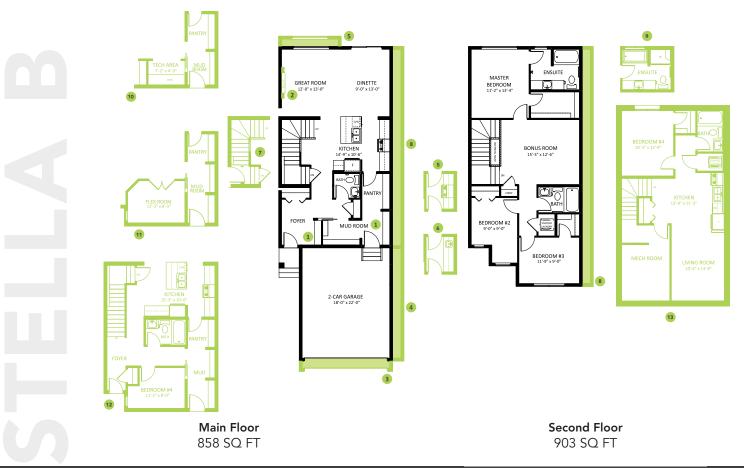

## DETAILS

- Built with 9 ft main floor ceiling, 3 bedrooms, 2.5 bath, convenient walk-through pantry, spacious mudroom with storage room and generous size central bonus room
- Also built with a side entrance. The basement is roughed in for a 3 pc bath for future development
- Completed with brand new Samsung stainless steel kitchen appliances and white finish front load washer and dryer
- Included upgrades are the 41" soft close upper cabinets throughout the kitchen, and stainless steel chimney hoodfan
- \*Ecobee thermostat and \*Brilliant Home System (Alexa built-in), \*Ring video doorbell, \*Weiser Halo wi-fi Smart Lock with touch screen
- Energy saving LED light bulbs in all light fixtures on the ceiling
- High quality, water and stain resistant luxury vinyl flooring on the main floor, second floor laundry and bathrooms.

- Save money on electricity with advanced triple pane low
  E-Argon filled Energy Star rated windows and doors for high energy efficiency, and minimal outside noise
- Low VOC and maintenance free quartz counter top in the main kitchen, and second floor bathrooms with undermount sink.
- Advanced wear and stain protection carpet with 35 oz. weight and 8 lbs. under pad.
- Built to last. Garage foundation is poured at the same depth as the basement, to prevent garage slab damage and reduce shifting of the living space above garage
- Weather resistant precast concrete exterior steps that requires no maintenance, and the exterior walls and ceilings are vapour sealed.
- Painted basement floor, 3 pc bath roughed in and the removable 5' x 2' dual slider basement windows, are wide enough to fit drywall through for future basement development.