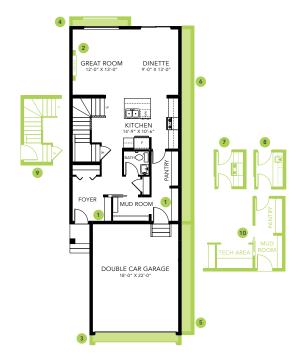

## THE HILLS AT CHARLESWORTH SHOWHOME

328 40 Street SW, Edmonton 587-521-5869 thehillsatcharlesworth@bedrockhomes.ca

Job # CHH-0-035424 Lot 18, Block 15, Plan 222-1970

Main Floor 921 SQ FT

Second Floor 912 SQ FT