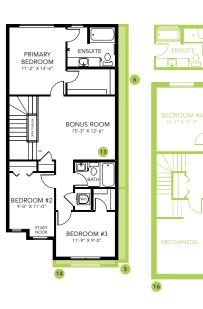

# STELLA K

1833 SQ FT 3626 5A Ave SW

## THE HILLS AT CHARLESWORTH SHOWHOME

328 40 Street SW, Edmonton 587-521-5869 thehillsatcharlesworth@bedrockhomes.ca

Job # CHH-0-035424 Lot 18, Block 15, Plan 222-1970

Main Floor 921 SQ FT

Second Floor 912 SQ FT