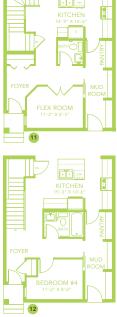

## THE HILLS AT CHARLESWORTH SHOWHOME

328 40 Street SW, Edmonton 587-521-5869 thehillsatcharlesworth@bedrockhomes.ca

Job # CHH-0-035424 Lot 18, Block 15, Plan 222-1970

Main Floor 921 SQ FT

Second Floor 912 SQ FT