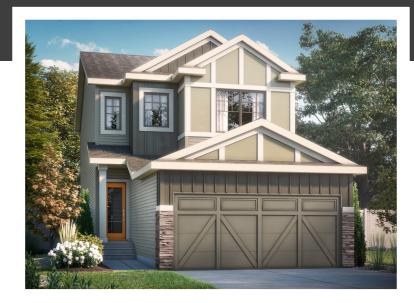

# STELLA H

2005 SQ FT 3622 5A Ave SW

### THE HILLS AT CHARLESWORTH SHOWHOME

328 40 Street SW, Edmonton 587-521-5869 thehillsatcharlesworth@bedrockhomes.ca

Job # CHH-0-035423 Lot 17, Block 15, Plan 222-1970

#### DETAILS

- Built with spacious walk through, pantry and a total of 4 bedrooms and a central bonus room in the 2nd floor,
- The 4th bedroom is in the main floor with full bathroom, along with spacious living room, dinette and designer kitchen
- Additional Width to the floorplan increases size to 2005 Sq Ft
- Built with a 20'x22' double front attached garage, 9.4 ft basement foundation walls and rough-ins for a future 3 piece bath
- Six Samsung appliances. Four stainless steel kitchen appliances, and white finish front load washer and dryer
- Home automation package including smart home console, a video doorbell, and smart lock system for enhanced home security
- Easy maintenance luxury vinyl flooring in the main floor, second floor laundry and bathrooms

- Double compartment stainless steel under mount kitchen sink, complete with a chrome finish faucet with pull down sprayer, and 1.5gpm aerator.
- Completed with 96% high efficiency furnace system, also equipped with a humidifier, and HRV (Heat Recovery Ventilator)
- Advanced wear and stain protection carpet w/ 35 oz. weight and 8 lbs under pad
- Low VOC and maintenance free quartz counter top in the main kitchen, and second floor bathrooms with undermount sinks.
- Weather resistant precast concrete exterior steps that requires no maintenance, and the exterior walls and ceilings are vapour sealed.
- Includes community address plaque
- All ductwork is cleaned prior to moving in