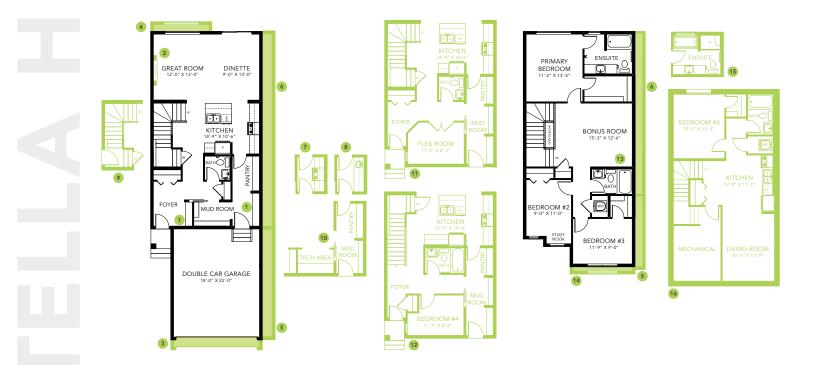

## STELLA H

2005 SQ FT 3622 5A Ave SW

## THE HILLS AT CHARLESWORTH SHOWHOME

328 40 Street SW, Edmonton 587-521-5869 thehillsatcharlesworth@bedrockhomes.ca

Job # CHH-0-035423 Lot 17, Block 15, Plan 222-1970

Second Floor 999 SQ FT

### BUILT TO LAST \\ BEDROCKHOMES.CA

Main Floor

1006 SQ FT

SPEC 2023 - Bedrock Homes Ltd. reserves the right to modify floorplans, renderings, elevations and features in a continuing effort to improve product quality. Floorplans, specifications & prices are subject to change without notice. Errors & omissions exempt.