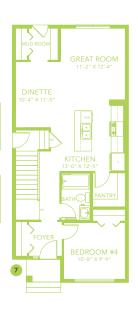

#### **DETAILS**

- Built on a corner lot, with 3 bedrooms and a central bonus room on the upper level and a 4th bedroom in the main floor.
- Built with a side entry to the basement, 9.4 ft foundation walls and completed with a 20"x22" finished rear detached garage
- Spacious living room, dinette and central kitchen with a corner walk-in pantry, and 41" soft close upper cabinets
- Additional upgrades are 400 CFM chimney hoodfan w/ glass canopy, linear electric fireplace, and TV & audio/ visual connection port.
- Completed with brand new Samsung stainless steel kitchen appliances and white finish front load washer and dryer with advanced moisture drying sensor.
- Home automation package including smart home console, a video doorbell, and smart lock system for enhanced home security
- Low VOC and maintenance free quartz counter top in the main kitchen, and second floor bathrooms with undermount sink.

# THE HILLS AT CHARLESWORTH SHOWHOME

328 – 40 Street SW, Edmonton 587.521.5869 thehillsatcharlesworth@bedrockhomes.ca

Job # CHH-0-035332 Lot 43, Block 7, Plan 212-1792

Main Floor 857 SQ FT Second Floor 803 SQ FT