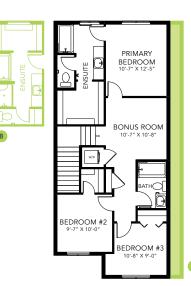

#### **DETAILS**

- Built on a corner lot, with 3 bedrooms and a central bonus room on the upper level and a 4th bedroom in the main floor.
- Built with a side entry to the basement, 9.4 ft foundation walls and completed with a 20"x22" finished rear detached garage
- Spacious living room, dinette and central kitchen with a corner walk-in pantry, and 41" soft close upper cabinets
- Additional upgrades are 400 CFM chimney hoodfan w/ glass canopy, linear electric fireplace, and TV & audio/ visual connection port.
- Completed with brand new Samsung stainless steel kitchen appliances and white finish front load washer and dryer with advanced moisture drying sensor.
- Home automation package including smart home console, a video doorbell, and smart lock system for enhanced home security
- Low VOC and maintenance free quartz counter top in the main kitchen, and second floor bathrooms with undermount sink.

# THE HILLS AT CHARLESWORTH SHOWHOME

328 – 40 Street SW, Edmonton 587.521.5869 thehillsatcharlesworth@bedrockhomes.ca

Job # CHH-0-035332 Lot 43, Block 7, Plan 212-1792

Main Floor 857 SQ FT Second Floor 803 SQ FT