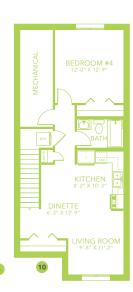

## ATHENA K

1660 SQ FT 740 35 Street SW

# THE HILLS AT CHARLESWORTH SHOWHOME

328 – 40 Street SW, Edmonton 587.521.5869 thehillsatcharlesworth@bedrockhomes.ca

Job # CHH-0-035332 Lot 43, Block 7, Plan 212-1792

Main Floor 857 SQ FT Second Floor 803 SQ FT