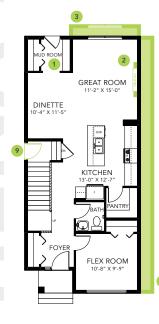

#### **DETAILS**

- Built on a corner lot, with 3 bedrooms and a central bonus room on the upper level and a 4th bedroom in the main floor.
- Built with a side entry to the basement, 9.4 ft foundation walls and completed with a 20"x22" finished rear detached garage
- Spacious living room, dinette and central kitchen with a corner walk-in pantry, and 41" soft close upper cabinets
- Additional upgrades are 400 CFM chimney hoodfan w/ glass canopy, linear electric fireplace, and TV & audio/ visual connection port.
- Completed with brand new Samsung stainless steel kitchen appliances and white finish front load washer and dryer with advanced moisture drying sensor.
- Home automation package including smart home console, a video doorbell, and smart lock system for enhanced home security
- Low VOC and maintenance free quartz counter top in the main kitchen, and second floor bathrooms with undermount sink.

# THE HILLS AT CHARLESWORTH SHOWHOME

328 – 40 Street SW, Edmonton 587.521.5869 thehillsatcharlesworth@bedrockhomes.ca

Job # CHH-0-035332 Lot 43, Block 7, Plan 212-1792

Main Floor 857 SQ FT Second Floor 803 SQ FT