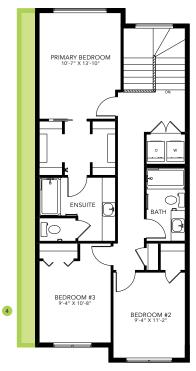

# CASCADE H

1601 SQ FT 736 35 Street SW

### THE HILLS AT CHARLESWORTH **SHOWHOME**

328 – 40 Street SW, Edmonton 587.521.5869 thehillsatcharlesworth@bedrockhomes.ca

Job # CHH-0-035331 Lot 42, Block 7, Plan 212-1792

**Second Floor** 819 SQ FT