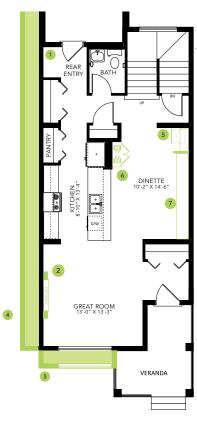

### THE HILLS AT CHARLESWORTH **SHOWHOME**

328 – 40 Street SW, Edmonton 587.521.5869 thehillsatcharlesworth@bedrockhomes.ca

Job # CHH-0-035331 Lot 42, Block 7, Plan 212-1792

**Second Floor** 819 SQ FT