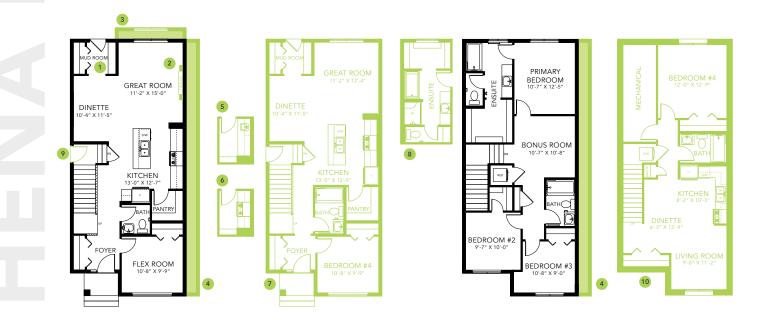

## THE HILLS AT CHARLESWORTH SHOWHOME

328 – 40 Street SW, Edmonton 587.521.5869 thehillsatcharlesworth@bedrockhomes.ca

Job # CHH-0-035330 Lot 41, Block 7, Plan 212-1792

Main Floor 857 SQ FT

#### Second Floor 803 SQ FT