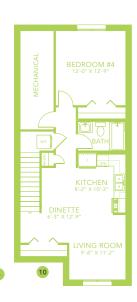

#### **DETAILS**

- Includes 3 bedrooms on the upper level with an additional bedroom on the main floor, 3 bathrooms, and a central bonus room.
- Built with a side entry to the basement, 9.4 ft foundation walls and rough-ins for a future suite.
- Upgraded stand up shower with fiberglass walls and floor with a tile surround full height to the ceiling and sliding glass doors
- Also included are 41" upper cabinets throughout the kitchen, metal spindle railing, in the main floor, and linear electric fireplace.
- Completed with brand new Samsung stainless steel kitchen appliances and white finish front load washer and dryer with advanced moisture drying sensor.
- Home automation package including smart home console, a video doorbell, and smart lock system for enhanced home security
- Low VOC and maintenance free quartz counter top in the main kitchen, and second floor bathrooms with undermount sink.

## THE HILLS AT CHARLESWORTH SHOWHOME

328 – 40 Street SW, Edmonton 587.521.5869 thehillsatcharlesworth@bedrockhomes.ca

Job # CHH-0-035328 Lot 39, Block 7, Plan 212-1792

Main Floor 857 SQ FT Second Floor 803 SQ FT