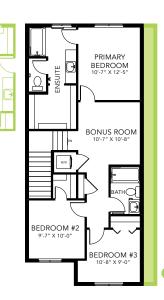

#### **DETAILS**

- Includes 3 bedrooms on the upper level with an additional bedroom on the main floor, 3 bathrooms, and a central bonus room.
- Built with a side entry to the basement, 9.4 ft foundation walls and rough-ins for a future suite.
- Upgraded stand up shower with fiberglass walls and floor with a tile surround full height to the ceiling and sliding glass doors
- Also included are 41" upper cabinets throughout the kitchen, metal spindle railing, in the main floor, and linear electric fireplace.
- Completed with brand new Samsung stainless steel kitchen appliances and white finish front load washer and dryer with advanced moisture drying sensor.
- Home automation package including smart home console, a video doorbell, and smart lock system for enhanced home security
- Low VOC and maintenance free quartz counter top in the main kitchen, and second floor bathrooms with undermount sink.

## THE HILLS AT CHARLESWORTH SHOWHOME

328 – 40 Street SW, Edmonton 587.521.5869 thehillsatcharlesworth@bedrockhomes.ca

Job # CHH-0-035328 Lot 39, Block 7, Plan 212-1792

Main Floor 857 SQ FT Second Floor 803 SQ FT