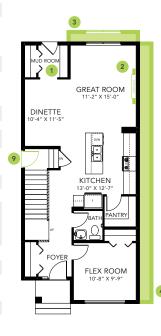

## THE HILLS AT CHARLESWORTH SHOWHOME

328 – 40 Street SW, Edmonton 587.521.5869 thehillsatcharlesworth@bedrockhomes.ca

Job # CHH-0-035328 Lot 39, Block 7, Plan 212-1792

Main Floor 857 SQ FT Second Floor 803 SQ FT