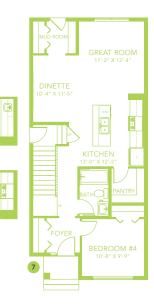

## THE HILLS AT CHARLESWORTH SHOWHOME

328 – 40 Street SW, Edmonton 587.521.5869 thehillsatcharlesworth@bedrockhomes.ca

Job # CHH-0-035328 Lot 39, Block 7, Plan 212-1792

Main Floor 857 SQ FT Second Floor 803 SQ FT